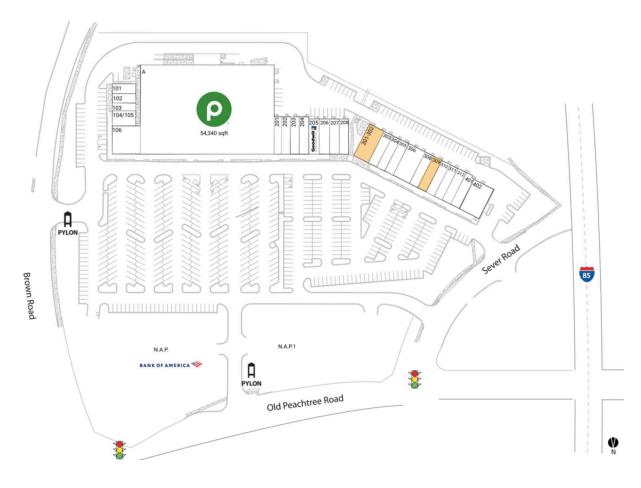

### **Available Space**

301-302 3,375 SF 309 1,500 SF

#### **Current Retailers**

| A<br>N.A.P.<br>N.A.P.1<br>101<br>102<br>103<br>104/105<br>106<br>201<br>202<br>203<br>204<br>205<br>206<br>207<br>208<br>303<br>304<br>305<br>306<br>308<br>310 | Sushi Village Your CBD Store LifeSouth Community Blood Centers, Inc. Saigon Cafe Wow Poke & Juice Goodwill American Deli City Nail & Tan Wayback Burgers Great Cuts Axiom Staffing Group, Inc. Fini's Pizzeria PT Solutions Physical Therapy Sarang Piano Studio | 54,340 SF<br>0 SF<br>1,250 SF<br>1,000 SF<br>750 SF<br>1,500 SF<br>1,200 SF<br>1,200 SF<br>2,000 SF<br>2,000 SF<br>1,500 SF<br>1,500 SF<br>1,500 SF<br>1,500 SF<br>1,500 SF<br>1,500 SF<br>1,500 SF<br>1,500 SF |
|-----------------------------------------------------------------------------------------------------------------------------------------------------------------|------------------------------------------------------------------------------------------------------------------------------------------------------------------------------------------------------------------------------------------------------------------|-----------------------------------------------------------------------------------------------------------------------------------------------------------------------------------------------------------------|
| 306                                                                                                                                                             | PT Solutions Physical Therapy                                                                                                                                                                                                                                    | 3,000 SF                                                                                                                                                                                                        |
|                                                                                                                                                                 | Jazzercise Liberty Tax Service Joshua Lee DDS Warhammer Southside Medical Center, Inc. Duluth                                                                                                                                                                    | 1,500 SF<br>1,500 SF<br>940 SF<br>2,060 SF<br>1,400 SF<br>2,800 SF                                                                                                                                              |
|                                                                                                                                                                 |                                                                                                                                                                                                                                                                  |                                                                                                                                                                                                                 |