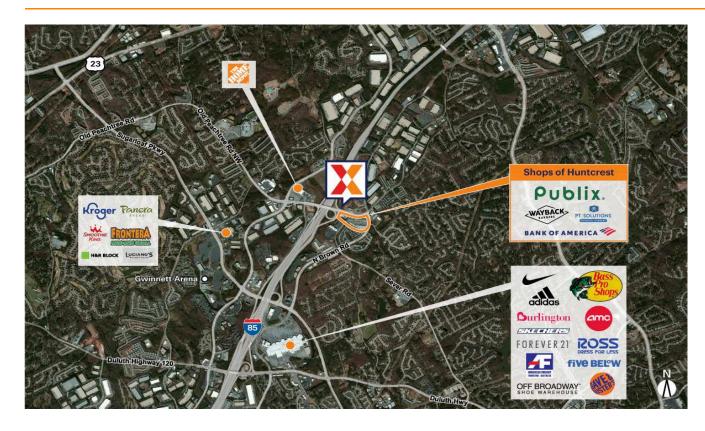

## **Shops of Huntcrest**

Atlanta-Sandy Springs-Roswell, GA

33.9998, -84.0688 1030-1032 Old Peachtree Road, NW | Lawrenceville, GA 30043

Publix-anchored center with national brands including Liberty Tax & Bank of America

Surrounded by an affluent, educated market with an average household income of \$127K+ and 48% with a college education within a 3-mile radius

Benefits from strong daytime population of 85K+ within 3 miles

Located off I-85 with visibility from 38K+ vehicles daily on Old Peachtree Rd NW (Kalibrate 2022)

Proximity to the University of Georgia Gwinnett Campus and the 1.2M square foot Sugarloaf Mills outlet center