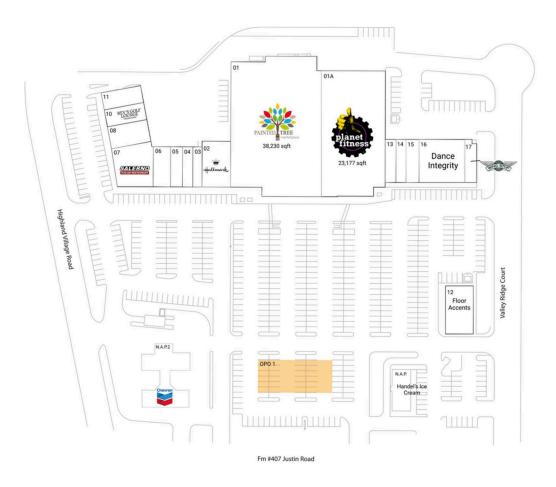

## **Pad Opportunities**

OPO 1 Pad 0 SF/0

## **Current Retailers**

| 17 Wingstop 1.500 SF | 01<br>01A<br>02<br>03<br>04<br>05<br>06<br>07<br>08<br>10<br>11<br>12<br>13<br>14<br>15 | Chevron Painted Tree Marketplace Planet Fitness Hallmark Aspire Nutrition Deka Lash Code 58 Rift to Reef Aquatics Salernos Italian Restaurant Excite! Gym & Cheer Rev's Golf Lounge Custom Cleaners Floor Accents Nails2Tails Dog Grooming Sharkey's Cuts for Kids Jazzercise Dance Integrity | 0 SF 38,230 SF 23,177 SF 4,000 SF 1,190 SF 1,260 SF 1,470 SF 2,120 SF 5,277 SF 2,418 SF 2,100 SF 2,100 SF 4,032 SF 1,400 SF 1,275 SF 1,825 SF 6,000 SF |
|----------------------|-----------------------------------------------------------------------------------------|-----------------------------------------------------------------------------------------------------------------------------------------------------------------------------------------------------------------------------------------------------------------------------------------------|--------------------------------------------------------------------------------------------------------------------------------------------------------|
|                      |                                                                                         | Wingstop                                                                                                                                                                                                                                                                                      | 1,500 SF                                                                                                                                               |
|                      | 1/                                                                                      | Wingstop                                                                                                                                                                                                                                                                                      | 1,500 SF                                                                                                                                               |