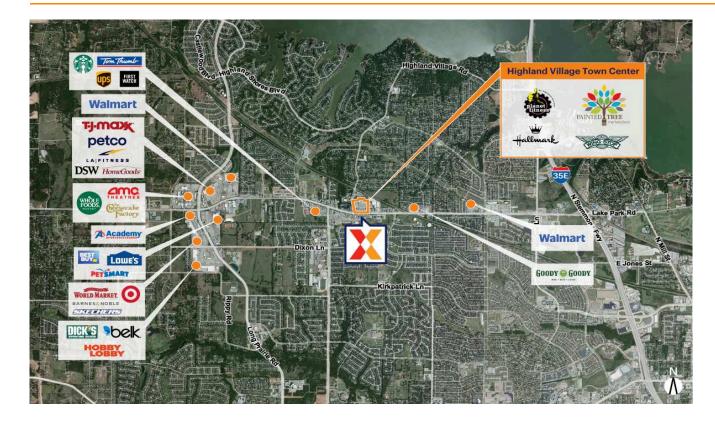

## **Highland Village Town Center**

Dallas-Fort Worth-Arlington, TX

33.0716, -97.0562 2230-2250 FM 407 (Justin Road) | Highland Village, TX 75077

Center Size: 101,874 SF

| Demographics | 1 Mile    | 3 Mile    | 5 Mile    |
|--------------|-----------|-----------|-----------|
| ***          | 11,872    | 79,797    | 193,741   |
|              | 3,907     | 28,586    | 66,533    |
| \$           | \$174,829 | \$154,156 | \$155,073 |

Anchored by Painted Tree Marketplace and Planet Fitness

Strong daytime population of 82K+ within 3 miles, plus proximity to Marcus High School with 3K+ students (NCES 2024)

High visibility from 29K+ vehicles daily on Justin Rd (Kalibrate 2020)

Affluent trade area with an avg household income of \$154K+ within a 3-mile radius

Highly educated population with 50% college educated within a 3-mile radius