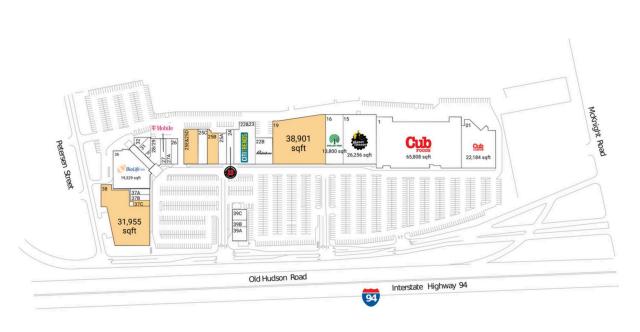

## **Available Space**

| 19      | 38,901 SF |
|---------|-----------|
| 25B     | 5,141 SF  |
| 25E&25D | 7,344 SF  |
| 37C     | 1,549 SF  |
| 38      | 31,955 SF |

## **Current Retailers**

| 01    | Cub Liquor                             | 22,184 SF |
|-------|----------------------------------------|-----------|
| 1     | Cub Foods                              | 65,808 SF |
| 15    | Planet Fitness                         | 26,256 SF |
| 16    | Dollar Tree                            | 13,800 SF |
| 22&23 | Citi Trends                            | 13,730 SF |
| 22B   | Rainbow                                | 7,040 SF  |
| 24    | Jimmy John's                           | 3,430 SF  |
| 25A   | Chicago Nails                          | 4,220 SF  |
| 25C   | Villa Join the Movement                | 5,658 SF  |
| 26    | Kenny's Fish & Chicken                 | 2,550 SF  |
| 27    | T-Mobile                               | 1,903 SF  |
| 27A   | Smokes Vapor Zone                      | 2,050 SF  |
| 28/29 | New Life Women's Center                | 3,864 SF  |
| 30    | Street Approved Signs & Custom Apparel | 425 SF    |
| 31    | Back in Black Thrift Shop              | 2,343 SF  |
| 32    | District One                           | 1,176 SF  |
| 36    | BioLife                                | 19,329 SF |
| 37A   | Tiffany's Barbershop                   | 1,762 SF  |
| 37B   | Sally Beauty Supply                    | 1,521 SF  |
| 39A   | LeAnne Chin                            | 3,200 SF  |
| 39B   | Domino's Pizza                         | 1,500 SF  |
| 39C   | Bruegger's Bagels                      | 2,400 SF  |
|       |                                        |           |