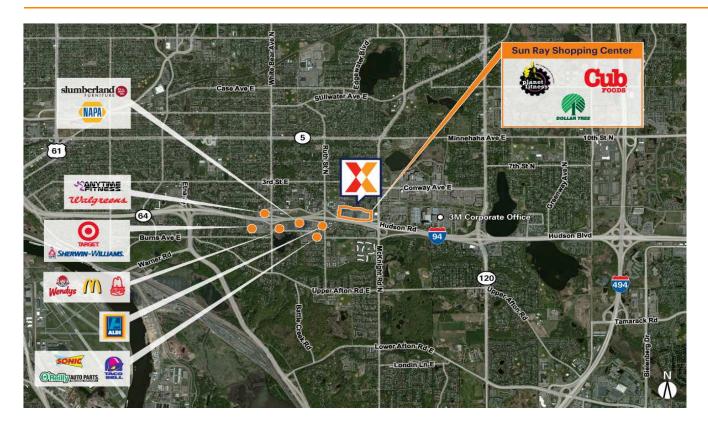

## Sun Ray Shopping Center

Minneapolis-St. Paul-Bloomington, MN-WI

44.9517, -93.0092 2089-2215 Old Hudson Road | St. Paul, MN 55119-4406

Center Size: 290,897 SF

| Demographics | 1 Mile   | 3 Mile   | 5 Mile   |
|--------------|----------|----------|----------|
| ***          | 15,585   | 102,846  | 262,521  |
| $\wedge$     | 6,080    | 38,130   | 99,742   |
| \$           | \$68,124 | \$74,666 | \$83,841 |

Well located with excellent visibility from I-94 with 82,000+ vehicles daily and convenient accessibility to the east side of St. Paul

Close proximity to 3M global headquarters and Maplewood Mall anchored by JCPenney, Kohl's & Macy's

Surrounded by a dense population of 102,000+ residents within 3 miles

Cub Foods-anchored center with national retailers including Planet Fitness, Rainbow & Sally Beauty Supply, drawing an estimated 5,000 visits/day and 1.8M+ visits/year (based on Placer.ai)