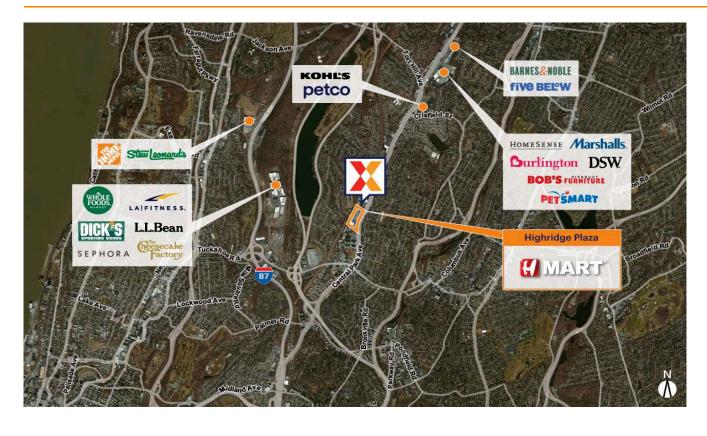

## **Highridge Plaza**

New York-Newark-Jersey City, NY-NJ

40.9608, -73.8422 1789 Central Park Avenue | Yonkers, NY 10701

Center Size: 88,501 SF

| Demographics | 1 Mile    | 3 Mile    | 5 Mile    |
|--------------|-----------|-----------|-----------|
| ***          | 19,747    | 189,558   | 544,341   |
| $\wedge$     | 8,089     | 73,079    | 201,478   |
| \$           | \$122,339 | \$145,306 | \$135,527 |

Benefit from traffic draw of H Mart-anchored center with national brands including Popeyes, The UPS Store, Paris Baguette and the Halal Guys

Surrounded by a dense population of 190,000+ and an affluent and highly educated trade area with an average household income of \$174,900+ and 51% college educated persons within 3 miles

High visibility from 50,000 vehicles daily on Central Park Ave, the major retail corridor of lower Westchester County

Close proximity to Sarah Lawrence College and Concordia College, with combined enrollment of 2,600+ students