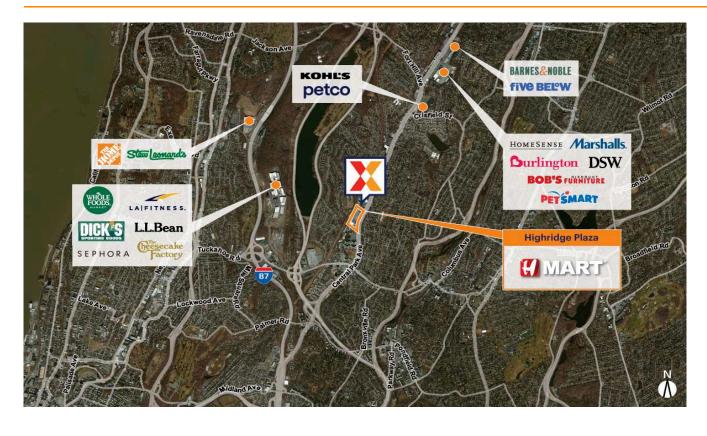

Benefit from traffic draw of H Mart-anchored center with national brands including Popeyes, The UPS Store, Paris Baguette and the Halal Guys

Surrounded by a dense population of 190,000+ and an affluent and highly educated trade area with an average household income of \$174,900+ and 51% college educated persons within 3 miles

High visibility from 50,000 vehicles daily on Central Park Ave, the major retail corridor of lower Westchester County

Close proximity to Sarah Lawrence College and Concordia College, with combined enrollment of 2,600+ students