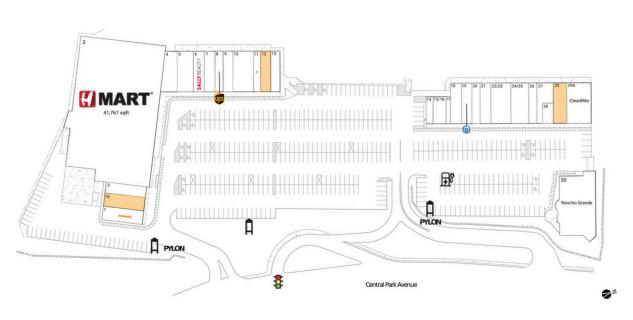

### **Available Space**

| 1A | 1,87 |
|----|------|
| 12 | 1,42 |
| 29 | 1,87 |

#### **Current Retailers**

| 1<br>2<br>3 | Popeyes<br>The Halal Guys<br>H Mart | 1,875 SF<br>1,423 SF<br>41,767 SF |
|-------------|-------------------------------------|-----------------------------------|
| 4<br>5      | Atlantic Bank<br>Liguor Fellers     | 2,025 SF<br>2,250 SF              |
| 6           | Sally Beauty Supply                 | 1,500 SF                          |
| 7           | Yonkers Eye Exam                    | 1.500 SF                          |
| 8           | The UPS Store                       | 1,125 SF                          |
| 9           | Crav Wings                          | 1,350 SF                          |
| 10          | Paris Baguette                      | 2,850 SF                          |
| 11          | AT&T                                | 975 SF                            |
| 13          | Make My Fish                        | 1,071 SF                          |
| 14          | Highridge Plaza Tobacco Store       | 650 SF                            |
| 15/16       | Bella Nails                         | 1,200 SF                          |
| 17          | The Lion King                       | 500 SF                            |
| 18          | Hapag Filipino Cuisine              | 1,160 SF                          |
| 19          | ТАКО                                | 1,460 SF                          |
| 20          | Highridge Fishery                   | 1,125 SF                          |
| 21          | Body & Foot Relax Center            | 1,500 SF                          |
| 22/23       | A & S Pork Store                    | 2,775 SF                          |
| 24/25       | Achieve Martial Arts                | 2,475 SF                          |
| 26          | Dolce Vita Hair Salon               | 1,125 SF                          |
| 27          | Highridge Bagel Exchange            | 1,850 SF                          |
| 28          | ChocoLand                           | 420 SF                            |
| 29A         | CleanRite                           | 3,375 SF                          |
| 30          | Rancho Grande                       | 4,000 SF                          |
|             |                                     |                                   |