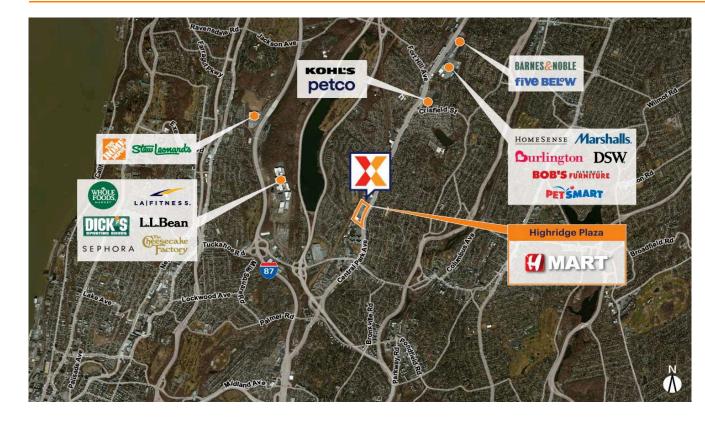

## **Highridge Plaza**

New York-Newark-Jersey City, NY-NJ

40.9608, -73.8422 1789 Central Park Avenue | Yonkers, NY 10701

Center Size: 88,501 SF

| Demographics | 1 Mile    | 3 Mile    | 5 Mile    |
|--------------|-----------|-----------|-----------|
| ***          | 19,768    | 190,156   | 546,781   |
| <b>A</b>     | 8,097     | 73,336    | 202,453   |
| \$           | \$147,108 | \$174,924 | \$162,151 |

Benefit from traffic draw of H Mart-anchored center with national brands including Popeyes, The UPS Store, Paris Baguette and the Halal Guys

Surrounded by a dense population of 190,000+ and an affluent and highly educated trade area with an average household income of \$174,900+ and 51% college educated persons within 3 miles

High visibility from 50,000 vehicles daily on Central Park Ave, the major retail corridor of lower Westchester County

Close proximity to Sarah Lawrence College and Concordia College, with combined enrollment of 2,600+ students