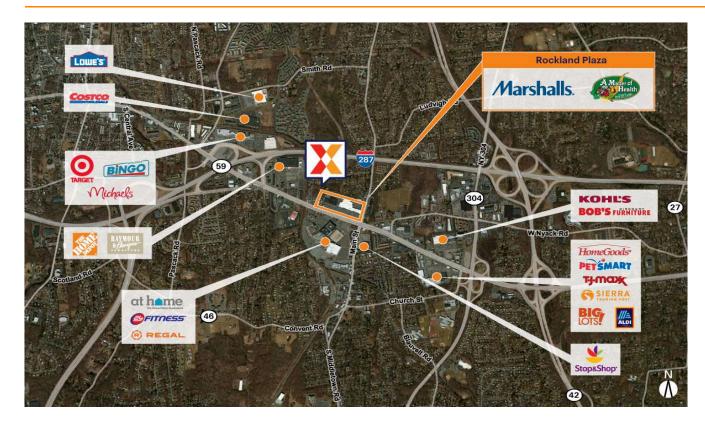

Strong lineup of national retailers including Marshalls, Shake Shack, ULTA, Five Below, and Chipotle drawing an estimated 3.9M annual visits (Placer.ai 2024)

Surrounded by a dense population of 118K+ within 3-miles

Affluent and highly educated population with an average household income of \$136K+ and 37% college educated within a 3-mile radius

Serves all of Rockland County NY with high visibility from 41K+ VPD on State Route 59 and easy access to the NYS Thruway, Palisades Parkway and Garden State Parkway (Kalibrate, 2022)