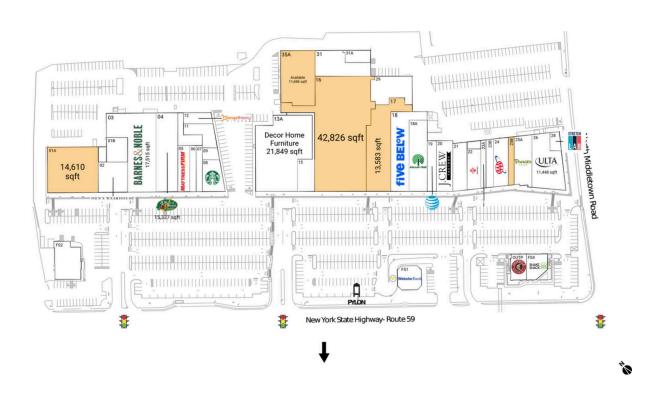

## **Available Space**

| 01A | 14,610 SF |
|-----|-----------|
| 16  | 42,826 SF |
| 17  | 13,583 SF |
| 25B | 1,336 SF  |
| 35A | 11,686 SF |

## **Current Retailers**

| FS1<br>FS2<br>FS4<br>OUTP<br>01B<br>02<br>03<br>04<br>05<br>06<br>07<br>08<br>09<br>11<br>12<br>13A<br>15<br>18<br>18A<br>19<br>20<br>21<br>22<br>23A<br>23B<br>24<br>25A<br>26<br>28<br>29 | Webster Bank Nanuet Diner Shake Shack Chipotle Mexican Grill Storage Men's Wearhouse Barnes & Noble A Matter of Health Mattress Firm C2 Education Cigar King Starbucks Nanuet Vision Center Sakana Orangetheory Fitness Decor Home Furniture Quality Italian Shoes Five Below Dollar Tree AT&T J. Crew Factory Wonder AFC Urgent Care Supercuts Quickway Japanese Hibachi AAA Panera Bread Ulta Beauty StretchLab Westrock Pools & Patio Furn. | 2,500 SF<br>4,750 SF<br>3,000 SF<br>0 SF<br>3,220 SF<br>5,879 SF<br>17,515 SF<br>17,515 SF<br>1,950 SF<br>2,290 SF<br>1,950 SF<br>2,290 SF<br>1,600 SF<br>550 SF<br>2,411 SF<br>2,710 SF<br>21,849 SF<br>2,432 SF<br>9,800 SF<br>8,166 SF<br>2,750 SF<br>5,292 SF<br>3,492 SF<br>4,124 SF<br>1,545 SF<br>2,506 SF<br>3,900 SF<br>4,918 SF<br>1,1448 SF<br>1,750 SF |
|---------------------------------------------------------------------------------------------------------------------------------------------------------------------------------------------|------------------------------------------------------------------------------------------------------------------------------------------------------------------------------------------------------------------------------------------------------------------------------------------------------------------------------------------------------------------------------------------------------------------------------------------------|--------------------------------------------------------------------------------------------------------------------------------------------------------------------------------------------------------------------------------------------------------------------------------------------------------------------------------------------------------------------|
| 28<br>29<br>31                                                                                                                                                                              | StretchLab<br>Westrock Pools & Patio Furn.<br>Autopart International                                                                                                                                                                                                                                                                                                                                                                           | 1,750 SF<br>6,943 SF<br>7,400 SF                                                                                                                                                                                                                                                                                                                                   |
| 31A                                                                                                                                                                                         | Can In/Cash Out                                                                                                                                                                                                                                                                                                                                                                                                                                | 2,010 SF                                                                                                                                                                                                                                                                                                                                                           |