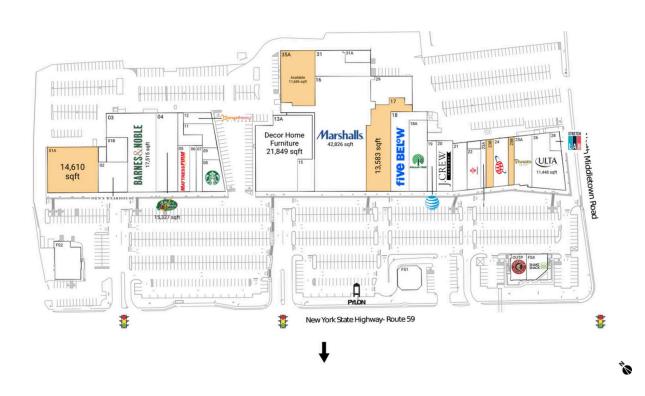

## **Available Space**

| 01A | 14,610 SF |
|-----|-----------|
| 17  | 13,583 SF |
| 23B | 2,506 SF  |
| 25B | 1,336 SF  |
| 35A | 11,686 SF |

## **Current Retailers**

| FS1<br>FS2<br>FS4<br>OUTP<br>01B<br>02<br>03<br>04<br>05<br>06<br>07<br>08<br>09<br>11<br>12<br>13A<br>15<br>16<br>18<br>18A<br>19<br>20<br>21<br>22<br>23A | Provident Savings Bank Nanuet Diner Shake Shack Chipotle Mexican Grill Storage Men's Wearhouse Barnes & Noble A Matter of Health Mattress Firm C2 Education Cigar King Starbucks Nanuet Vision Center Sakana Orangetheory Fitness Decor Home Furniture Quality Italian Shoes Marshalls Five Below Dollar Tree AT&T J. Crew Factory Wonder AFC Urgent Care Supercuts | 2,500 SF<br>4,750 SF<br>3,000 SF<br>0 SF<br>3,220 SF<br>5,879 SF<br>17,515 SF<br>17,515 SF<br>1,950 SF<br>2,290 SF<br>1,600 SF<br>550 SF<br>2,411 SF<br>2,710 SF<br>2,432 SF<br>4,829 SF<br>4,829 SF<br>8,800 SF<br>8,166 SF<br>2,750 SF<br>5,292 SF<br>3,492 SF<br>4,124 SF<br>4,124 SF |
|-------------------------------------------------------------------------------------------------------------------------------------------------------------|---------------------------------------------------------------------------------------------------------------------------------------------------------------------------------------------------------------------------------------------------------------------------------------------------------------------------------------------------------------------|------------------------------------------------------------------------------------------------------------------------------------------------------------------------------------------------------------------------------------------------------------------------------------------|
|                                                                                                                                                             |                                                                                                                                                                                                                                                                                                                                                                     |                                                                                                                                                                                                                                                                                          |
| 13A                                                                                                                                                         |                                                                                                                                                                                                                                                                                                                                                                     |                                                                                                                                                                                                                                                                                          |
|                                                                                                                                                             |                                                                                                                                                                                                                                                                                                                                                                     | 2,432 SF                                                                                                                                                                                                                                                                                 |
|                                                                                                                                                             |                                                                                                                                                                                                                                                                                                                                                                     |                                                                                                                                                                                                                                                                                          |
|                                                                                                                                                             |                                                                                                                                                                                                                                                                                                                                                                     | - ,                                                                                                                                                                                                                                                                                      |
|                                                                                                                                                             |                                                                                                                                                                                                                                                                                                                                                                     | - ,                                                                                                                                                                                                                                                                                      |
|                                                                                                                                                             |                                                                                                                                                                                                                                                                                                                                                                     |                                                                                                                                                                                                                                                                                          |
|                                                                                                                                                             | ,                                                                                                                                                                                                                                                                                                                                                                   |                                                                                                                                                                                                                                                                                          |
|                                                                                                                                                             |                                                                                                                                                                                                                                                                                                                                                                     |                                                                                                                                                                                                                                                                                          |
|                                                                                                                                                             | 3                                                                                                                                                                                                                                                                                                                                                                   | ,                                                                                                                                                                                                                                                                                        |
| 24                                                                                                                                                          | AAA                                                                                                                                                                                                                                                                                                                                                                 | 3,900 SF                                                                                                                                                                                                                                                                                 |
| 25A                                                                                                                                                         | Panera Bread                                                                                                                                                                                                                                                                                                                                                        | 4,918 SF                                                                                                                                                                                                                                                                                 |
| 26                                                                                                                                                          | Ulta Beauty                                                                                                                                                                                                                                                                                                                                                         | 11,448 SF                                                                                                                                                                                                                                                                                |
| 28                                                                                                                                                          | StretchLab                                                                                                                                                                                                                                                                                                                                                          | 1,750 SF                                                                                                                                                                                                                                                                                 |
| 29                                                                                                                                                          | Westrock Pools & Patio Furn.                                                                                                                                                                                                                                                                                                                                        | 6,943 SF                                                                                                                                                                                                                                                                                 |
| 31                                                                                                                                                          | Autopart International                                                                                                                                                                                                                                                                                                                                              | 7,400 SF                                                                                                                                                                                                                                                                                 |
| 31A                                                                                                                                                         | Can In/Cash Out                                                                                                                                                                                                                                                                                                                                                     | 2,010 SF                                                                                                                                                                                                                                                                                 |
|                                                                                                                                                             |                                                                                                                                                                                                                                                                                                                                                                     |                                                                                                                                                                                                                                                                                          |