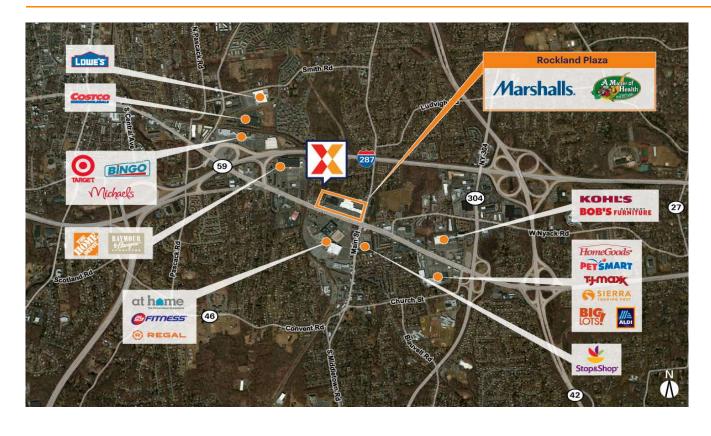

Strong lineup of national retailers including Marshalls, Barnes & Noble Booksellers, Five Below, Dollar Tree, & Men's Wearhouse, drawing an estimated 9,700 visits/day and 3.5M annual visits (based on Creditnell)

Serves all of Rockland County NY as well as North Bergen County NJ, located on Rte 59 with easy access to the NYS Thruway, Palisades Parkway and Garden State Parkway

Surrounded by an affluent population of 116,000+ with an average household income of \$118,000+ within a 3-mile radius

Available retail stores across the street from the newly redeveloped Shops at Nanuet, anchored Stop & Shop and Apple