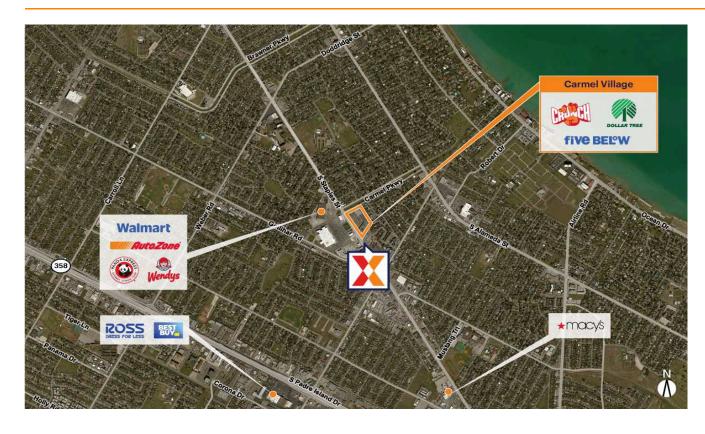

# **Carmel Village**

Corpus Christi, TX

27.7294, -97.3802 4100-4128 South Staples | Corpus Christi, TX 78411

Center Size: 84,667 SF

| Demographics | 1 Mile   | 3 Mile   | 5 Mile   |
|--------------|----------|----------|----------|
| ***          | 13,942   | 104,458  | 220,070  |
| $\wedge$     | 5,508    | 40,845   | 82,692   |
| \$           | \$84,671 | \$79,965 | \$83,647 |

Anchored by Crunch Fitness and Five Below with top national brands including Dollar Tree, Dunkin' and MY SALON Suite

High visibility from 22K+ vehicles daily on S Staples St (Kalibrate 2020)

Surrounded by a dense population of 104K+ residents within 3 miles

Strong daytime population of 124K+ within a 3-mile radius and adjacent to Walmart Supercenter

Located 1-mile north of 1M Sq Ft La Palmera with 7.5M+ annual visits (Placer.ai 2024) and proximity to Texas A&M University Corpus Christi with 10.8K+ students (TAMUCC 2023)