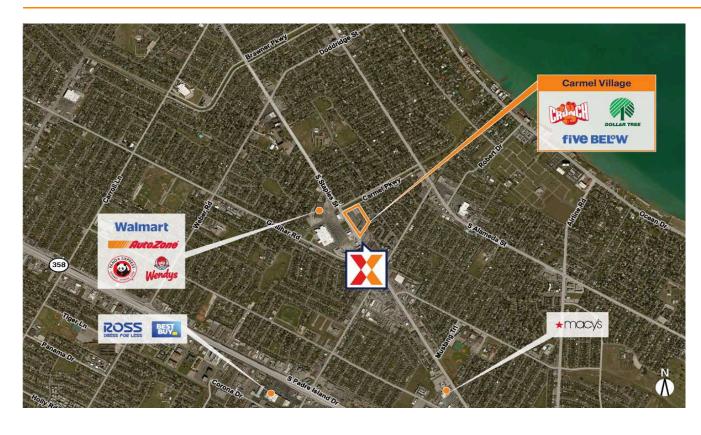

Anchored by Crunch Fitness and Five Below with top national brands including Dollar Tree, Dunkin' and MY SALON Suite

High visibility from 22K+ vehicles daily on S Staples St (Kalibrate 2020)

Surrounded by a dense population of 104K+ residents within 3 miles

Strong daytime population of 124K+ within a 3-mile radius and adjacent to Walmart Supercenter

Located 1-mile north of 1M Sq Ft La Palmera with 7.5M+ annual visits (Placer.ai 2024) and proximity to Texas A&M University Corpus Christi with 10.8K+ students (TAMUCC 2023)