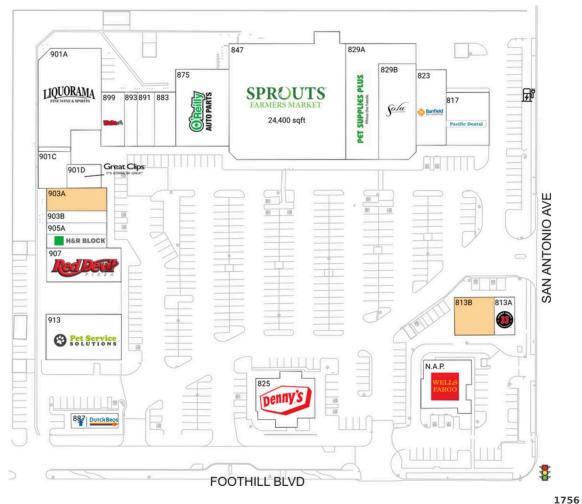

#### **Available Space**

| 813B<br>903A                                                                                                                                               | _                                                                                                                                                                                                                                                                                                                                                                                                                                   | 2,667 SF<br>2,400 SF |                                                                                                                                                                                                                                                     |
|------------------------------------------------------------------------------------------------------------------------------------------------------------|-------------------------------------------------------------------------------------------------------------------------------------------------------------------------------------------------------------------------------------------------------------------------------------------------------------------------------------------------------------------------------------------------------------------------------------|----------------------|-----------------------------------------------------------------------------------------------------------------------------------------------------------------------------------------------------------------------------------------------------|
| Curre                                                                                                                                                      | nt Retailers                                                                                                                                                                                                                                                                                                                                                                                                                        |                      |                                                                                                                                                                                                                                                     |
| N.A.P.<br>813A<br>817<br>823<br>825<br>829A<br>847<br>875<br>883<br>887<br>891<br>893<br>899<br>901A<br>901C<br>901D<br>903B<br>905A<br>905B<br>907<br>913 | Wells Fargo<br>Jimmy John's<br>Pacific Dental<br>Banfield Pet Hospital<br>Denny's<br>Pet Supplies Plus<br>Sola Salon<br>Sprouts Farmers Market<br>O'Reilly Auto Parts<br>Mindful Space Yoga & Meditation<br>Dutch Bros. Coffee<br>The Taco Man<br>Riceberry Thai Kitchen<br>Waba Grill<br>Liquorama<br>Red Dragon Karate<br>Great Clips<br>Secret Sauce<br>Mimi Nail & Spa<br>H&R Block<br>Red Devil Pizza<br>Pet Service Solutions | 1                    | 0 SF<br>1,334 SF<br>3,990 SF<br>4,458 SF<br>7,993 SF<br>6,248 SF<br>24,400 SF<br>7,000 SF<br>2,030 SF<br>950 SF<br>1,680 SF<br>1,202 SF<br>2,088 SF<br>9,800 SF<br>1,939 SF<br>1,411 SF<br>1,200 SF<br>1,320 SF<br>1,480 SF<br>4,500 SF<br>6,000 SF |