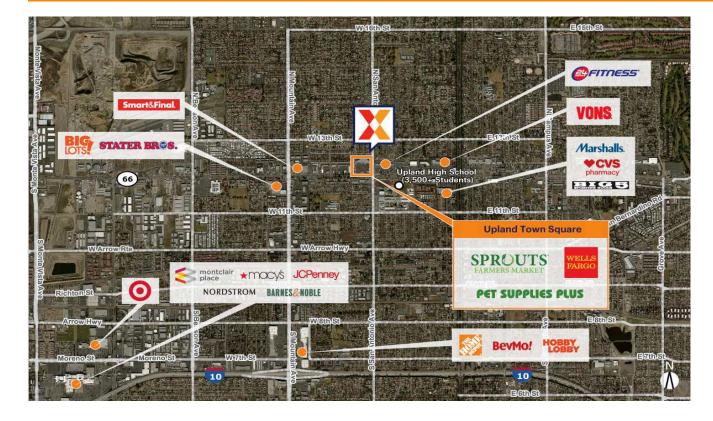

Located on Foothill Boulevard, the main east-west thoroughfare with visibility from 30,000+ vehicles daily, and situated between freeways 210 and 10 on the main retail corridor in the Inland Empire

Anchored by Sprouts, the area's dominant specialty grocer, along with national retailers including Sola Salon, Great Clips, and Jimmy John's Gourmet Sandwiches

Situated across from Upland High School with 3,000+ students, the 24th largest student body in California

High daytime population with 373,000+ people within a 5 mile radius