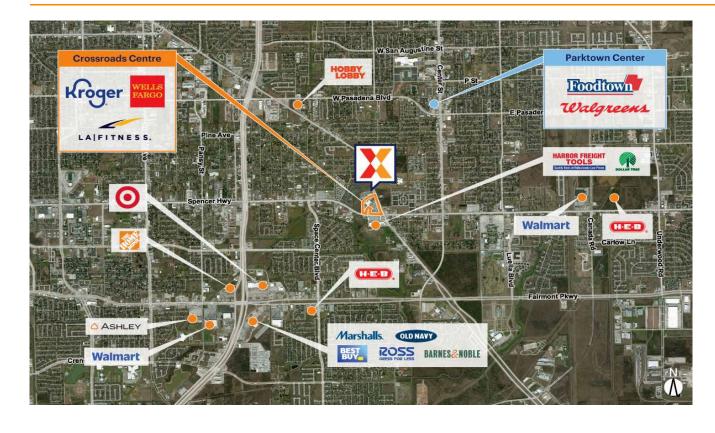

Anchored by Kroger and LA Fitness and proven tenant stability with national retailers including Wells Fargo, FASTSIGNS, Pizza Hut & KFC

High visibility from 36K+ vehicles daily on Spencer Hwy (Kalibrate 2019)

Surrounded by a dense population of 93K+ within a 3-mile radius

Strong daytime population of 142K+ within 3 miles, plus proximity to San Jacinto College Central with 14K+ students (SJC 2023)

Located on Spencer Hwy, one of the area's major thoroughfares connecting the cities of Pasadena & Deer Park