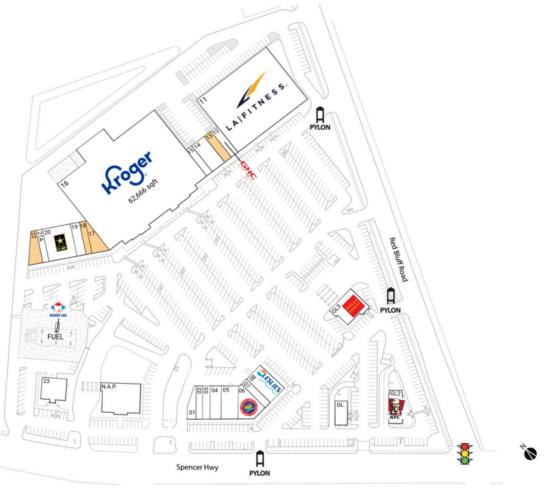

## **Available Space**

| 13 | 1,614 SF |
|----|----------|
| 17 | 1,307 SF |
| 18 | 1,175 SF |
| 22 | 1,600 SF |

## **Current Retailers**

| FUEL<br>GL<br>GL2<br>GL3<br>N.A.P.<br>01<br>02<br>03<br>04<br>05<br>06<br>07<br>08<br>11<br>12<br>14<br>15 | Kroger Fuel Center Pizza Hut KFC Wells Fargo Texas Coastal Bank Total by Verizon Venus Nails FASTSIGNS Noodle Master Immediate Medical Care Rent-A-Center Jackson Hewitt Leslie's Pool Supplies LA Fitness GNC Pasadena Martial Arts Spencer Discount Liquor/Tobacco Kroger | 0 SF<br>1,667 SF<br>3,152 SF<br>4,000 SF<br>0 SF<br>1,260 SF<br>1,260 SF<br>1,440 SF<br>2,160 SF<br>3,280 SF<br>3,588 SF<br>1,200 SF<br>3,300 SF<br>3,4000 SF<br>1,600 SF<br>3,000 SF |
|------------------------------------------------------------------------------------------------------------|-----------------------------------------------------------------------------------------------------------------------------------------------------------------------------------------------------------------------------------------------------------------------------|---------------------------------------------------------------------------------------------------------------------------------------------------------------------------------------|
| 19<br>20                                                                                                   | EverSmiles Dental U.S. Recruiting Office                                                                                                                                                                                                                                    | 1,760 SF<br>6.050 SF                                                                                                                                                                  |
| 21A<br>23                                                                                                  | Slaybae Salon<br>Tacos del Julio                                                                                                                                                                                                                                            | 1,200 SF<br>2,888 SF                                                                                                                                                                  |