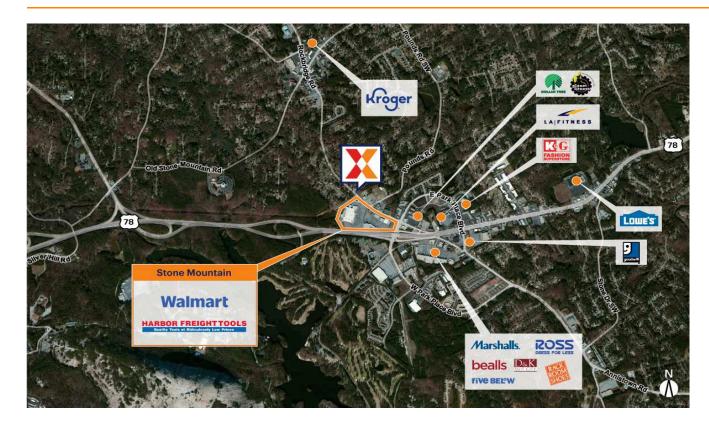

Community center with national retailers including Harbor Freight, Mattress Firm, Cricket & GameStop and sharing a parking lot with Walmart

Highly trafficked center with an estimated 58K+ visits daily and 3M+ visits annually (Placer.ai 2024)

Surrounded by an affluent, educated market with an average household income of \$115K+ and 45% with a college education within a 3-mile radius

Well-positioned retail space at the intersection of Rockbridge Rd & Park Place Blvd with visibility and access from Stone Mountain Fwy/Hwy 78