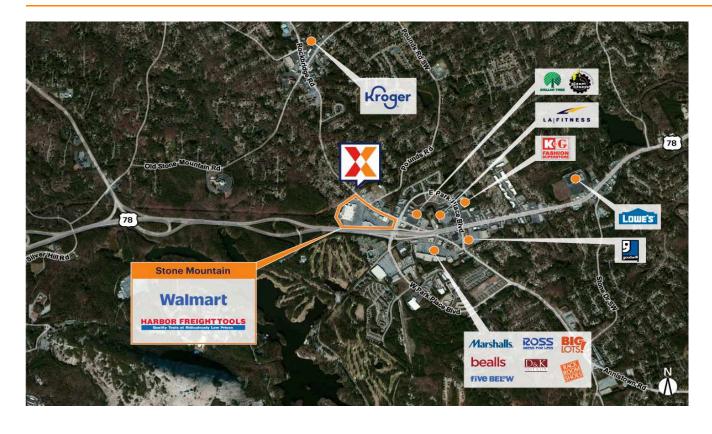

Community shopping center anchored by Walmart Supercenter, drawing an estimated 9,300 visits/day and 3.9M visits/year (based on Creditnell)

Well-positioned retail space at the intersection of Rockbridge Rd and Park Place Blvd with visibility and easy access from Hwy 78

Close proximity to Stone Mountain Park and the Marriott Conference Center, which draws 4MM+ visitors annually

Commercial location surrounded by an affluent population with an average household income of \$97,000+ within 3 miles

Storefronts available for rent

Proximity to Amazon fulfillment center with 1,000 employees.