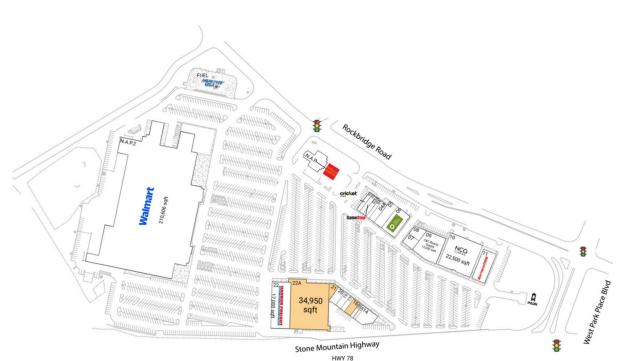

### **Available Space**

| 16  | 2,240  |
|-----|--------|
| 21  | 1,200  |
| 22A | 34,950 |

#### **Current Retailers**

| FUEL<br>N.A.P.<br>N.A.P.2<br>02<br>03<br>03A<br>04<br>04A<br>05<br>06<br>07<br>08<br>09<br>10<br>11<br>14<br>15A<br>15B<br>17<br>19 | Murphy's USA Gas<br>Wells Fargo<br>Walmart<br>Cricket<br>GameStop<br>Heroes at Home Barber Shop 2<br>Denovo Hair Salon<br>American Deli<br>Team Rehabilitation<br>Oak Street Health<br>Husker's Cafe<br>Dentist<br>C&C Beauty Supply<br>NCG Cinema<br>Mattress Firm<br>Forza Academy<br>It's Maid Day!<br>Brow & Lash Salon and Spa<br>J. Christian Salon<br>Classy Nails | 0 SF<br>0 SF<br>210,606 SF<br>1,496 SF<br>1,704 SF<br>1,390 SF<br>2,041 SF<br>4,080 SF<br>8,039 SF<br>2,500 SF<br>2,651 SF<br>12,000 SF<br>22,500 SF<br>8,105 SF<br>4,482 SF<br>8,482 SF<br>8,40 SF<br>1,050 SF<br>1,400 SF<br>1,922 SF |
|-------------------------------------------------------------------------------------------------------------------------------------|---------------------------------------------------------------------------------------------------------------------------------------------------------------------------------------------------------------------------------------------------------------------------------------------------------------------------------------------------------------------------|-----------------------------------------------------------------------------------------------------------------------------------------------------------------------------------------------------------------------------------------|
| 19<br>20<br>22                                                                                                                      |                                                                                                                                                                                                                                                                                                                                                                           | ,                                                                                                                                                                                                                                       |
|                                                                                                                                     | -                                                                                                                                                                                                                                                                                                                                                                         |                                                                                                                                                                                                                                         |