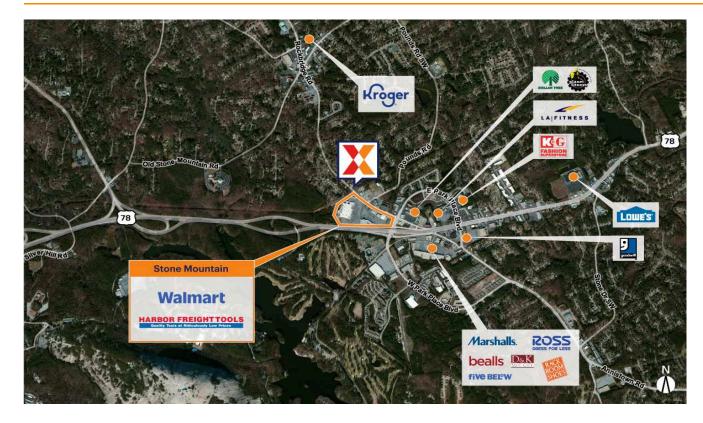

Community center with national retailers including Harbor Freight, Mattress Firm, Cricket & GameStop and sharing a parking lot with Walmart

Highly trafficked center with an estimated 58K+ visits daily and 3M+ visits annually (Placer.ai 2024)

Surrounded by an affluent, educated market with an average household income of \$115K+ and 45% with a college education within a 3-mile radius

Well-positioned retail space at the intersection of Rockbridge Rd & Park Place Blvd with visibility and access from Stone Mountain Fwy/Hwy 78

Close proximity to Stone Mountain Park with 4M+ visitors annually (Stonemountainpark.org 2025)