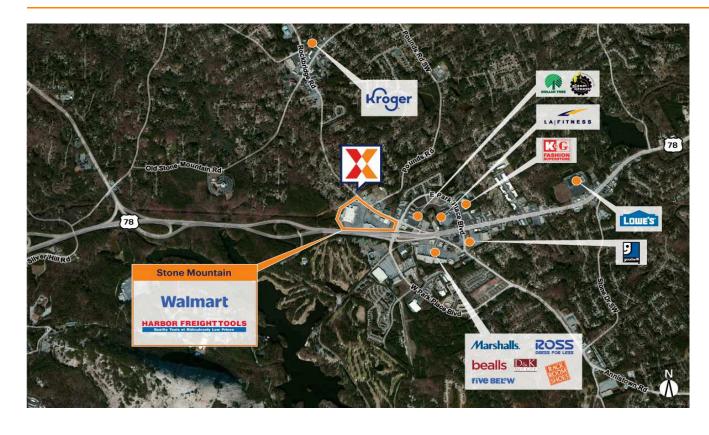

Community center with national retailers including Harbor Freight, Mattress Firm, Cricket & GameStop and sharing a parking lot with Walmart

Highly trafficked center with an estimated 58K+ visits daily and 3M+ visits annually (Placer.ai 2024)

Surrounded by an affluent, educated market with an average household income of \$115K+ and 45% with a college education within a 3-mile radius

Well-positioned retail space at the intersection of Rockbridge Rd & Park Place Blvd with visibility and access from Stone Mountain Fwy/Hwy 78

Close proximity to Stone Mountain Park with 4M+ visitors annually (Stonemountainpark.org 2025)