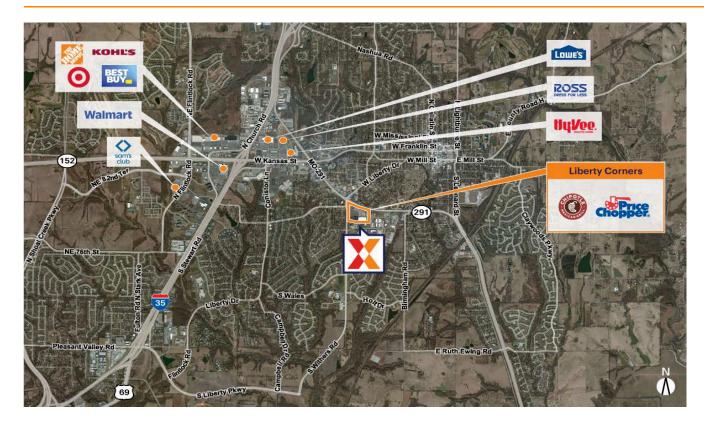

## **Liberty Corners**

Kansas City, MO-KS

39.2362, -94.435 840-916 South 291 Highway | Liberty, MO 64068-2296

Center Size: 124,808 SF

| Demographics | 1 Mile   | 3 Mile    | 5 Mile    |
|--------------|----------|-----------|-----------|
| ***          | 9,582    | 46,848    | 78,324    |
| $\wedge$     | 3,851    | 17,526    | 28,851    |
| \$           | \$91,347 | \$123,432 | \$121,389 |

Anchored by a 56K Sq Ft Price Chopper, with a strong tenant mix of personal services and restaurants including Chipotle Mexican Grill & The Big Biscuit

Surrounded by an affluent and highly educated population, with an average household income of \$123K+ and 42% holding a college degree within 3 miles

Dense daytime population of 48K+ within 3 miles

Located 1.2 miles from the major retail node of Liberty Triangle, with high visibility from 15K+ vehicles daily on State Hwy 291 (Kalibrate 2019)

Demonstrated tenant stability, with more than 35% of tenants leasing their space for 11+ years