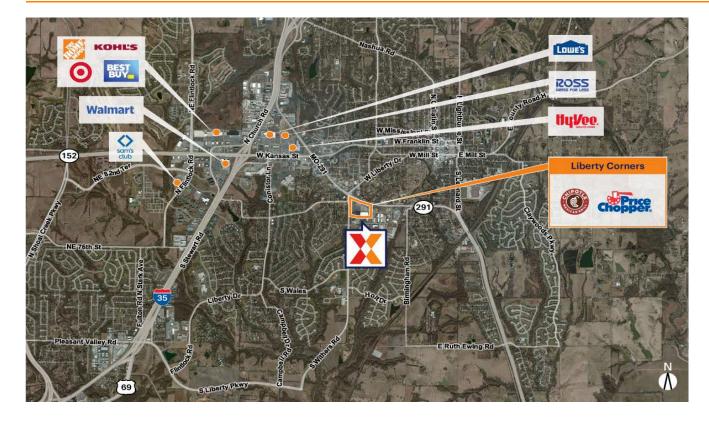

## **Liberty Corners**

Kansas City, MO-KS

39.2362, -94.435 840-916 South 291 Highway | Liberty, MO 64068-2296

Center Size: 124,808 SF

| Demographics | 1 Mile   | 3 Mile    | 5 Mile    |
|--------------|----------|-----------|-----------|
| ***          | 9,582    | 46,848    | 78,324    |
| <b>A</b>     | 3,851    | 17,526    | 28,851    |
| \$           | \$91,347 | \$123,432 | \$121,389 |

Anchored by a 56K Sq Ft Price Chopper, with a strong tenant mix of personal services and restaurants including Chipotle Mexican Grill & The Big Biscuit

Surrounded by an affluent and highly educated population, with an average household income of \$123K+ and 42% holding a college degree within 3 miles

Dense daytime population of 48K+ within 3 miles

Located 1.2 miles from the major retail node of Liberty Triangle, with high visibility from 15K+ vehicles daily on State Hwy 291 (Kalibrate 2019)

Demonstrated tenant stability, with more than 35% of tenants leasing their space for 11+ years