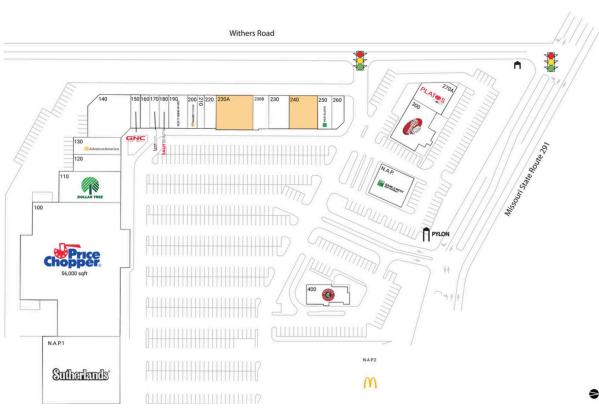

## **Available Space**

| 230A<br>240                                                                                                                                                                           | _                                                                                                                                                                                                                                                                                                                                                                                                                                                                    | 6,570 SF<br>4,200 SF |                                                                                                                                                                                                                                                                                       |  |  |
|---------------------------------------------------------------------------------------------------------------------------------------------------------------------------------------|----------------------------------------------------------------------------------------------------------------------------------------------------------------------------------------------------------------------------------------------------------------------------------------------------------------------------------------------------------------------------------------------------------------------------------------------------------------------|----------------------|---------------------------------------------------------------------------------------------------------------------------------------------------------------------------------------------------------------------------------------------------------------------------------------|--|--|
| Current Retailers                                                                                                                                                                     |                                                                                                                                                                                                                                                                                                                                                                                                                                                                      |                      |                                                                                                                                                                                                                                                                                       |  |  |
| N.A.P.<br>N.A.P.1<br>N.A.P.2<br>100<br>110<br>120<br>130<br>140<br>150<br>160<br>170<br>180<br>190<br>200<br>210<br>220<br>230<br>230<br>230<br>230<br>230<br>230<br>230<br>230<br>23 | Bank of the West<br>Sutherlands<br>McDonald's<br>Price Chopper<br>Dollar Tree<br>Bins & Deals<br>Advance America<br>Lift Kansas City<br>GNC<br>Great Clips<br>Lendmark Financial Services<br>Sally Beauty Supply<br>Play It Again Sports<br>Boost Mobile<br>Beltone Hearing Aids<br>Designer Nail and Spa<br>Clean Laundry<br>Liberty Smoke Shop and Cigars<br>H&R Block<br>Biscari Brothers Bicycles<br>Plato's Closet<br>The Big Biscuit<br>Chipotle Mexican Grill |                      | 0 SF<br>0 SF<br>56,000 SF<br>8,450 SF<br>4,500 SF<br>2,700 SF<br>1,400 SF<br>1,400 SF<br>1,400 SF<br>1,400 SF<br>1,400 SF<br>1,400 SF<br>1,400 SF<br>2,800 SF<br>1,400 SF<br>2,800 SF<br>2,100 SF<br>2,100 SF<br>2,100 SF<br>2,100 SF<br>2,100 SF<br>3,576 SF<br>6,736 SF<br>3,426 SF |  |  |