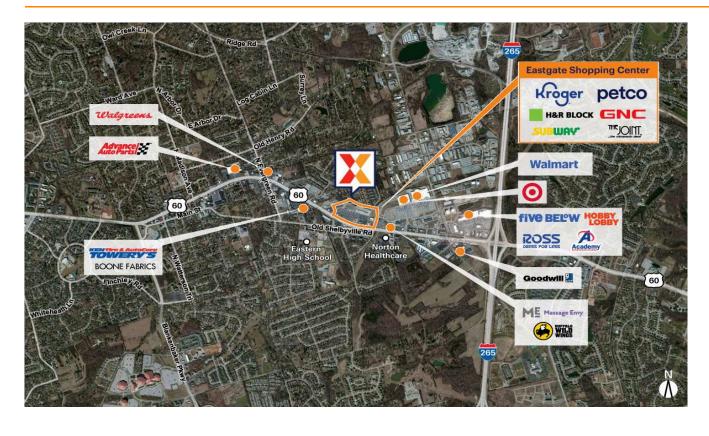

## **Eastgate Shopping Center**

Louisville/Jefferson County, KY-IN

38.2449, -85.5205 12501 Shelbyville Road | Louisville, KY 40243

Center Size: 174,842 SF

| Demographics | 1 Mile    | 3 Mile    | 5 Mile    |
|--------------|-----------|-----------|-----------|
| ***          | 7,241     | 47,743    | 140,059   |
| <b>^</b>     | 3,146     | 20,216    | 58,884    |
| \$           | \$111,958 | \$135,292 | \$123,170 |

Ranked as one of Louisville's most highly trafficked shopping center with 62K+ visits daily and 3.2M+ annually (Placer.ai 2024)

Surrounded by an affluent, educated market with an average household income of \$135K+ and 58% with a college education within a 3-mile radius

Benefits from a strong daytime population of 62K+

High visibility from 33K+ vehicles daily on Shelbyville Rd and easy access to I-265 (Kalibrate 2022)