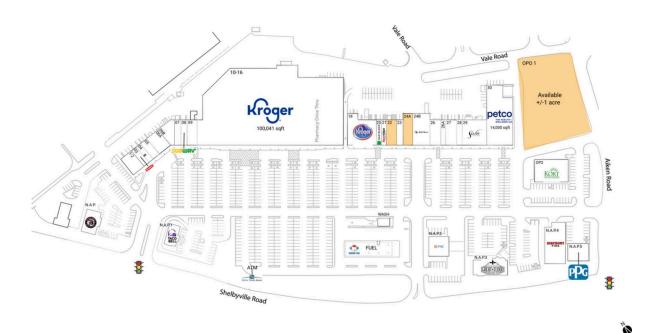

## **Available Space**

| OPO 1 | 0 SF     |
|-------|----------|
| 22    | 2,530 SF |
| 24A   | 3,000 SF |

## **Current Retailers**

| ATM FUEL N.A.P. N.A.P.1 N.A.P.3 N.A.P.4 N.A.P.5 OP2 WASH 1-2 03 04 05 06A 06B 07 08 09 10-16 18 20 21 23 24B 26 26A 27 28 29 | 7 Brew Coffee Taco Bell PNC Bank Great Flood Brewing Discount Tire Company PPG Paint Kort Physical Therapy Kroger Car Wash Carali's Rotisserie Chicken Papa Murphy's The Joint Chiropractic Oriental Palace CAV Fitness Hotxorx Wingstop Subway Clay Oven Indian Restaurant Kroger Kroger Liquor Store H&R Block Sport Clips GNC Bintelli Golf Carts Rumble Boxing CPR (Cell Phone Repair) Sun Tan City Hollywood Nails Sola Salon | 600 SF<br>0 SF<br>0 SF<br>0 SF<br>0 SF<br>0 SF<br>0 SF<br>7,500 SF<br>7,500 SF<br>2,671 SF<br>1,200 SF<br>1,068 SF<br>1,571 SF<br>2,924 SF<br>2,426 SF<br>1,600 SF<br>1,520 SF<br>2,506 SF<br>100,041 SF<br>7,230 SF<br>1,280 SF<br>1,280 SF<br>1,200 SF<br>1,200 SF<br>1,400 SF<br>1,140 SF<br>2,800 SF |
|------------------------------------------------------------------------------------------------------------------------------|------------------------------------------------------------------------------------------------------------------------------------------------------------------------------------------------------------------------------------------------------------------------------------------------------------------------------------------------------------------------------------------------------------------------------------|----------------------------------------------------------------------------------------------------------------------------------------------------------------------------------------------------------------------------------------------------------------------------------------------------------|
| 30                                                                                                                           | Petco                                                                                                                                                                                                                                                                                                                                                                                                                              | 14,000 SF                                                                                                                                                                                                                                                                                                |