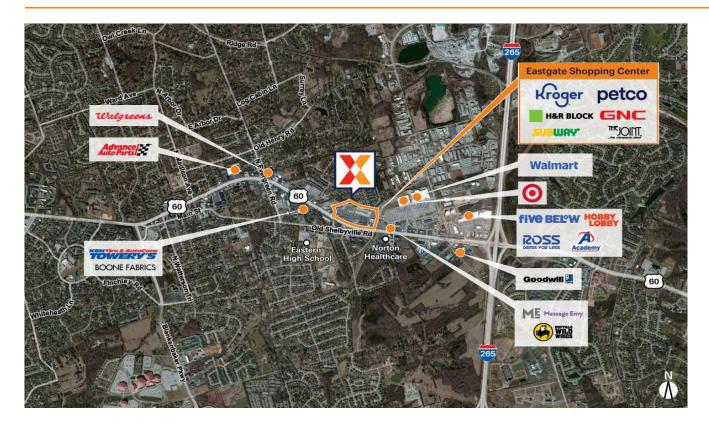

One of the busiest Kroger stores in Louisville, helping the center draw an estimated 10,200 visits/ day and over 3.7M annually (based on Creditntell)

High visibility from Shelbyville Rd from 35,000+ vehicles daily and easy access to I-265

Surrounded by an affluent population with an average household income of \$117,000+ within 3 miles

Located approximately 5.8 miles east of Mall of St. Matthews, the best mall in the metro market

## **Current Retailers**

| ATM Fifth Third Bank FUEL Kroger Fuel Center N.A.P. 7 Brew Coffee N.A.P.1 Taco Bell N.A.P.2 PNC Bank N.A.P.3 Great Flood Brewing N.A.P.4 Discount Tire Company N.A.P.5 PPG Paint OP2 Kort Physical Therapy WASH Kroger Car Wash 1-2 Carali's Rotisserie Chicken 03 Papa Murphy's O4 The Joint Chiropractic O5 Oriental Palace 06A CAV Fitness 06B Hotxorx 07 Wingstop 08 Subway 09 Clay Oven Indian Restaurant 10-16 Kroger 18 Kroger Liquor Store 20 H&R Block 21 Sport Clips 23 GNC 24B Bintelli Golf Carts 26 Rumble Boxing 26A CPR (Cell Phone Repair) 27 Sun Tan City 28 Hollywood Nails 29 Sola Salon 30 Petco | 600 SF<br>0 SF<br>0 SF<br>0 SF<br>0 SF<br>0 SF<br>0 SF<br>0 SF |
|----------------------------------------------------------------------------------------------------------------------------------------------------------------------------------------------------------------------------------------------------------------------------------------------------------------------------------------------------------------------------------------------------------------------------------------------------------------------------------------------------------------------------------------------------------------------------------------------------------------------|----------------------------------------------------------------|
|----------------------------------------------------------------------------------------------------------------------------------------------------------------------------------------------------------------------------------------------------------------------------------------------------------------------------------------------------------------------------------------------------------------------------------------------------------------------------------------------------------------------------------------------------------------------------------------------------------------------|----------------------------------------------------------------|