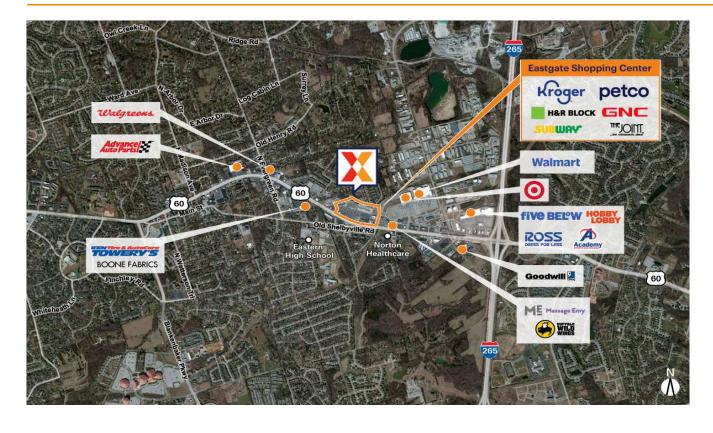

Ranked as one of Louisville's most highly trafficked shopping center with 62K+ visits daily and 3.2M+ annually (Placer.ai 2024)

Surrounded by an affluent, educated market with an average household income of \$135K+ and 58% with a college education within a 3-mile radius

Benefits from a strong daytime population of 62K+

High visibility from 33K+ vehicles daily on Shelbyville Rd and easy access to I-265 (Kalibrate 2022)