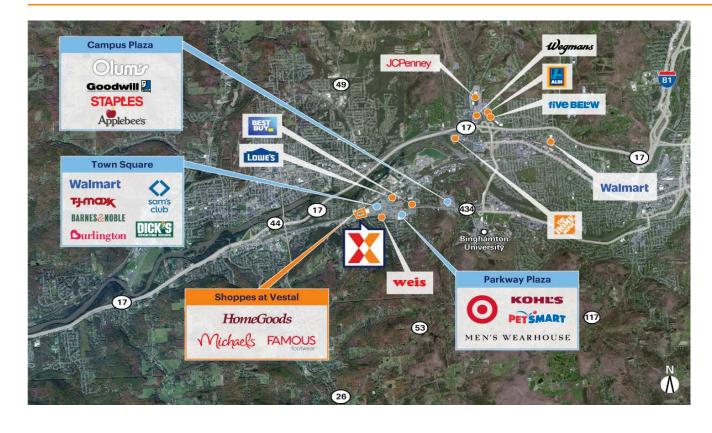

## **Shoppes at Vestal**

Binghamton, NY

42.0949, -76.0158 2317 Vestal Parkway East | Vestal, NY 13850

Center Size: 92,328 SF

| Demographics | 5 Mile   | 10 Mile  | 25 Mile  |
|--------------|----------|----------|----------|
| ***          | 104,903  | 173,376  | 275,137  |
| <b>A</b>     | 42,620   | 71,888   | 113,716  |
| \$           | \$75,376 | \$73,910 | \$73,500 |

Benefit from traffic draw of strong national retailers including Michaels, HomeGoods, Old Navy, Bath & Body Works, Kay Jewelers and Famous Footwear

Within 1 mile of 3 Brixmor shopping centers, Town Square, Vestal Exchange and Parkway Plaza, generating 13.6M annual visits (Placer.ai 2024)

High visibility from 28,000 vehicles daily on Vestal Parkway East, with regional access provided by the Southern Tier Expressway/Rte 17/86 via Vestal Road (Kalibrate 2022)

Located within 2.5 miles of SUNY Binghamton University with a student enrollment of 16,050+ (NCES 2023)

## **Current Retailers**

| Α       | Michaels                                   | 24,076 SF             |
|---------|--------------------------------------------|-----------------------|
| В       | Famous Footwear                            | 8,000 SF              |
| C       | Bath & Body Works                          | 3,000 SF              |
| D       | Old Navy                                   | 19,952 SF             |
| F       | Kay Jewelers                               | 4,000 SF              |
| G       | Maurices                                   | 5,678 SF              |
| G1<br>H | Gertrude Hawk Chocolate Store<br>HomeGoods | 2,622 SF<br>25,000 SF |