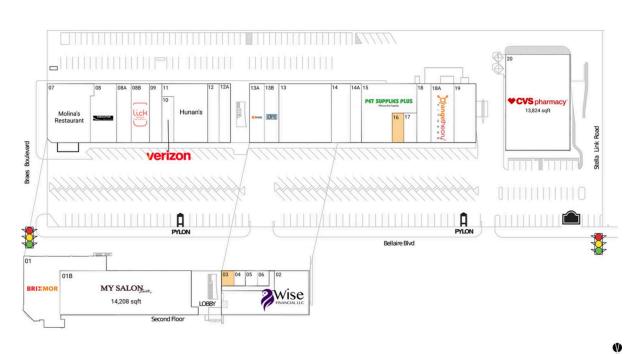

## **Available Space**

| 03 | 524 SF |
|----|--------|
| 16 | 800 SF |
|    |        |

## **Current Retailers**

| 01<br>01B  | Brixmor Leasing<br>My Salon Suite              | 6,916 SF<br>14,208 SF |
|------------|------------------------------------------------|-----------------------|
| 02<br>04   | Wise Financial<br>Ticket Stop                  | 6,731 SF<br>345 SF    |
| 05         | Eric's Car Care                                | 340 SF                |
| 06         | Michael Henry Inselmann                        | 560 SF                |
| 07         | Molina's Restaurant                            | 5,600 SF              |
| 08         | Executive Nails and Spa                        | 5,002 SF              |
| 08A<br>08B | Wild Birds Unlimited<br>Lick Honest Ice Creams | 1,599 SF<br>1.399 SF  |
| 086        | Paulie's                                       | 1,747 SF              |
| 10         | Verizon Wireless                               | 1,280 SF              |
| 11         | Hunan's                                        | 5,009 SF              |
| 12         | Tomfoolery Toys & Books                        | 1,615 SF              |
| 12A<br>13  | Body20 - West University                       | 1,500 SF              |
| 13A        | Tenenbaum Jewelers<br>Ride Indoor Cycling      | 6,373 SF<br>2.887 SF  |
| 13B        | iCRYO                                          | 2,336 SF              |
| 14         | VIO Med Spa                                    | 2,000 SF              |
| 14A        | Jeff's Bagel Run                               | 1,630 SF              |
| 15         | Pet Supplies Plus                              | 6,257 SF              |
| 17<br>18   | Dan's Vitamin House<br>Pure Body Studio        | 900 SF<br>1,935 SF    |
| 18A        | Orangetheory Fitness                           | 3,165 SF              |
| 19         | River Oaks Cleaners                            | 3,000 SF              |
| 20         | CVS/pharmacy                                   | 13,824 SF             |
|            |                                                |                       |