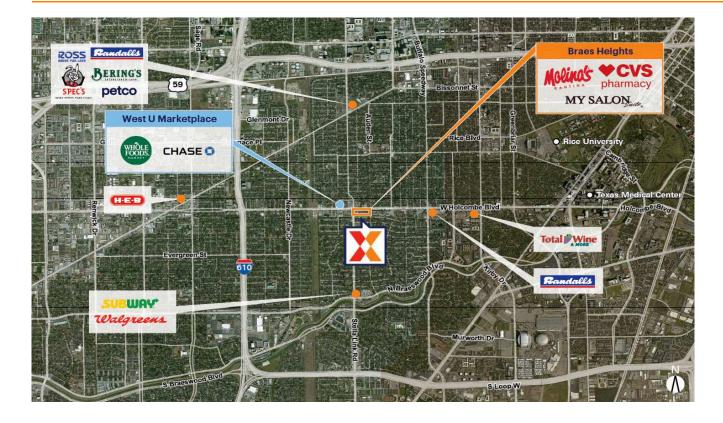

# **Braes Heights**

Houston-Pasadena-The Woodlands, TX

### 29.7056, -95.4383 3737-3949 Bellaire Boulevard | Houston, TX 77025

#### Center Size: 92,179 SF

| Demographics | 1 Mile    | 3 Mile    | 5 Mile    |
|--------------|-----------|-----------|-----------|
| ***          | 20,778    | 194,326   | 505,487   |
| <b>A</b>     | 7,803     | 90,592    | 232,932   |
| \$           | \$313,912 | \$170,881 | \$147,233 |

Strong daytime population of 657K+ within a 3-mile radius

Strong lineup of national retailers including CVS/ pharmacy, My Salon Suite, and Orangetheory Fitness

High visibility from 29K+ vehicles daily on Bellaire Blvd and 13K+ vehicles daily on Stella Link Rd (Kalibrate 2019)

Affluent and highly educated trade area with an avg household income of 170K+ with 70% that have a college education within 3 miles

Surrounded by a dense population of 194K+ within a 3-mile radius

Located within 2 miles of the Texas Medical Center, the largest medical complex in the world, with 160K+ visitors daily (TMC 2025) and Rice University with 8.8K+ students (RICE 2024)