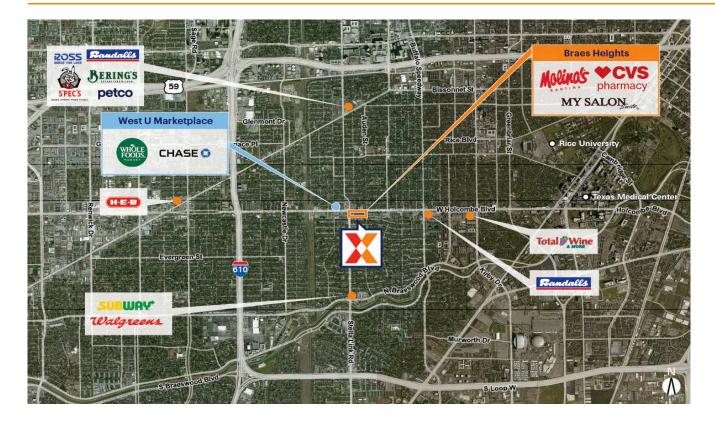

## **Braes Heights**

Houston-Pasadena-The Woodlands, TX

29.7056, -95.4383 3737-3949 Bellaire Boulevard | Houston, TX 77025

Center Size: 92,179 SF

| Demographics | 1 Mile    | 3 Mile    | 5 Mile    |
|--------------|-----------|-----------|-----------|
| †††          | 20,825    | 194,045   | 505,329   |
| $\wedge$     | 7,818     | 90,393    | 232,877   |
| \$           | \$279,847 | \$154,510 | \$130,544 |

Strong daytime population of 657K+ within a 3-mile radius

Strong lineup of national retailers including CVS/ pharmacy, My Salon Suite, and Orangetheory Fitness

High visibility from 29K+ vehicles daily on Bellaire Blvd and 13K+ vehicles daily on Stella Link Rd (Kalibrate 2019)

Affluent and highly educated trade area with an avg household income of \$170K+ with 70% that have a college education within 3 miles

Surrounded by a dense population of 194K+ within a 3-mile radius

Located within 2 miles of the Texas Medical Center, the largest medical complex in the world, with 160K+ visitors daily (TMC 2025) and Rice University with 8.8K+ students (RICE 2024)