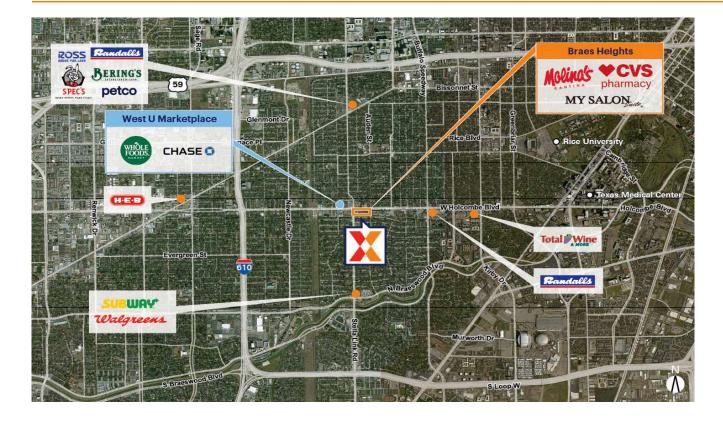

# **Braes Heights**

Houston-Pasadena-The Woodlands, TX

### 29.7056, -95.4383 3737-3949 Bellaire Boulevard | Houston, TX 77025

Strong daytime population of 657K+ within a 3-mile radius

Strong lineup of national retailers including CVS/ pharmacy, My Salon Suite, and Orangetheory Fitness

High visibility from 29K+ vehicles daily on Bellaire Blvd and 13K+ vehicles daily on Stella Link Rd (Kalibrate 2019)

Affluent and highly educated trade area with an avg household income of 170K+ with 70% that have a college education within 3 miles

Surrounded by a dense population of 194K+ within a 3-mile radius

Located within 2 miles of the Texas Medical Center, the largest medical complex in the world, with 160K+ visitors daily (TMC 2025) and Rice University with 8.8K+ students (RICE 2024)