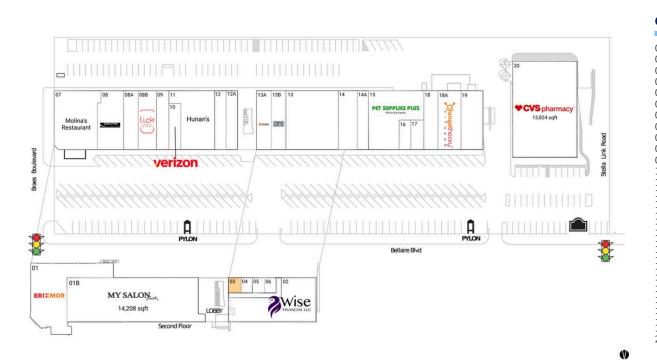

#### **Available Space**

| 03                                                                                                                                                                     |                                                                                                                                                                                                                                                                                                                                                                                                                                                                                                                                                                             | 524 SF |                                                                                                                                                                                                                                                                                                              |  |
|------------------------------------------------------------------------------------------------------------------------------------------------------------------------|-----------------------------------------------------------------------------------------------------------------------------------------------------------------------------------------------------------------------------------------------------------------------------------------------------------------------------------------------------------------------------------------------------------------------------------------------------------------------------------------------------------------------------------------------------------------------------|--------|--------------------------------------------------------------------------------------------------------------------------------------------------------------------------------------------------------------------------------------------------------------------------------------------------------------|--|
| Current Retailers                                                                                                                                                      |                                                                                                                                                                                                                                                                                                                                                                                                                                                                                                                                                                             |        |                                                                                                                                                                                                                                                                                                              |  |
| 01<br>01B<br>02<br>04<br>05<br>06<br>07<br>08<br>08A<br>08B<br>09<br>10<br>11<br>12<br>12A<br>13<br>13A<br>13B<br>14<br>14A<br>15<br>16<br>17<br>18<br>18A<br>19<br>20 | Brixmor Leasing<br>My Salon Suite<br>Wise Financial<br>Ticket Stop<br>Eric's Car Care<br>Michael Henry Inselmann<br>Molina's Restaurant<br>Executive Nails and Spa<br>Wild Birds Unlimited<br>Lick Honest Ice Creams<br>Paulie's<br>Verizon Wireless<br>Hunan's<br>Tomfoolery Toys & Books<br>Body20 - West University<br>Tenenbaum Jewelers<br>Ride Indoor Cycling<br>iCRYO<br>VIO Med Spa<br>Jeff's Bagel Run<br>Pet Supplies Plus<br>Braes Heights Barber Shop<br>Dan's Vitamin House<br>Pure Body Studio<br>Orangetheory Fitness<br>River Oaks Cleaners<br>CVS/pharmacy |        | 6,916 SF<br>14,208 SF<br>6,731 SF<br>345 SF<br>340 SF<br>560 SF<br>5,600 SF<br>5,002 SF<br>1,599 SF<br>1,399 SF<br>1,747 SF<br>1,280 SF<br>5,009 SF<br>1,615 SF<br>1,500 SF<br>2,837 SF<br>2,336 SF<br>2,000 SF<br>1,630 SF<br>6,257 SF<br>800 SF<br>900 SF<br>1,935 SF<br>3,165 SF<br>3,000 SF<br>1,3824 SF |  |