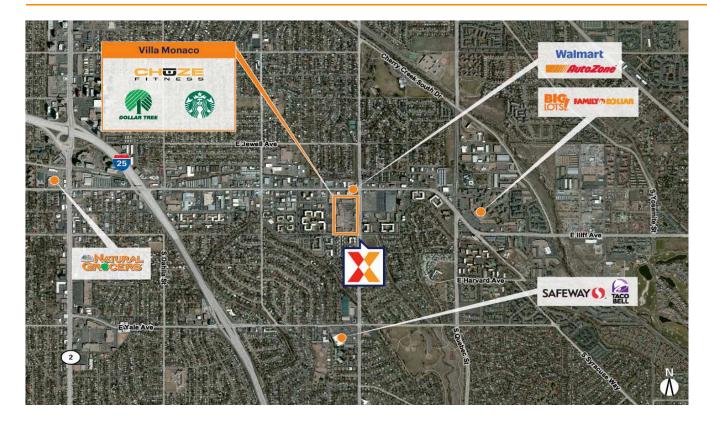

Well-located neighborhood center with national and regional retailers including Chuze Fitness, Dollar Tree, Starbucks, and Wendy's

Surrounded by a dense population of 180K+ within 3-miles that swells to a strong daytime population of 222K+

Affluent and well-educated population with an average household income of \$121K+ and 56% college educated within a 3-mile radius

High visibility from 46K+ VPD on Evans Ave and 23K+ VPD on South Monaco Pkwy with nearby accessibility to the South Valley Highway (Kalibrate, 2021)

Located across the street from brand-new 287-unit apartment complex