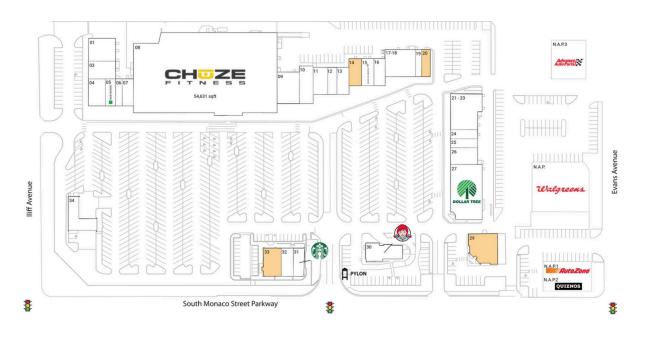

#### **Available Space**

| 14 | 1,680 SF |
|----|----------|
| 20 | 1,200 SF |
| 29 | 4,058 SF |
| 33 | 2,500 SF |

#### **Current Retailers**

| N.A.P. Walgreens N.A.P.1 AutoZone N.A.P.2 Quiznos N.A.P.3 Advance Auto Parts O1 American Fit O3 Zmily Health Group O4 Magic Cleaners O5 H&R Block O6 Kash Kuts O7 Carniceria Sin Fronteras O8 Chuze Fitness O9 Monaco Wine and Spirits O1 Little Village O1 Little Village O1 KT Nails O2 KT Nails O3 Spicy Asian O4 Reggae Pot Jamaican Grill O5 Reggae Pot Jamaican Grill O6 Pred Loya O7 Double Quick Printing Services O7 Carniceria Sin Fronteras O8 Chuze Fitness O9 Monaco Wine and Spirits O9 Monaco Wine and Spiri | 0 SF<br>0 SF<br>0 SF<br>2,400 SF<br>2,376 SF<br>2,874 SF<br>1,350 SF<br>900 SF<br>1,500 SF<br>2,500 SF<br>1,950 SF<br>1,950 SF<br>1,020 SF<br>1,020 SF<br>1,020 SF<br>1,200 SF |
|--------------------------------------------------------------------------------------------------------------------------------------------------------------------------------------------------------------------------------------------------------------------------------------------------------------------------------------------------------------------------------------------------------------------------------------------------------------------------------------------------------------------------------------------------------------------------------------------------------------------------------------------------------------------------------------------------------------------------------------------------------------------------------------------------------------------------------------------------------------------------------------------------------------------------------------------------------------------------------------------------------------------------------------------------------------------------------------------------------------------------------------------------------------------------------------------------------------------------------------------------------------------------------------------------------------------------------------------------------------------------------------------------------------------------------------------------------------------------------------------------------------------------------------------------------------------------------------------------------------------------------------------------------------------------------------------------------------------------------------------------------------------------------------------------------------------------------------------------------------------------------------------------------------------------------------------------------------------------------------------------------------------------------------------------------------------------------------------------------------------------------|--------------------------------------------------------------------------------------------------------------------------------------------------------------------------------------------------------------------------------------------------------------------------------------------------------------------|
|--------------------------------------------------------------------------------------------------------------------------------------------------------------------------------------------------------------------------------------------------------------------------------------------------------------------------------------------------------------------------------------------------------------------------------------------------------------------------------------------------------------------------------------------------------------------------------------------------------------------------------------------------------------------------------------------------------------------------------------------------------------------------------------------------------------------------------------------------------------------------------------------------------------------------------------------------------------------------------------------------------------------------------------------------------------------------------------------------------------------------------------------------------------------------------------------------------------------------------------------------------------------------------------------------------------------------------------------------------------------------------------------------------------------------------------------------------------------------------------------------------------------------------------------------------------------------------------------------------------------------------------------------------------------------------------------------------------------------------------------------------------------------------------------------------------------------------------------------------------------------------------------------------------------------------------------------------------------------------------------------------------------------------------------------------------------------------------------------------------------------------|--------------------------------------------------------------------------------------------------------------------------------------------------------------------------------------------------------------------------------------------------------------------------------------------------------------------|