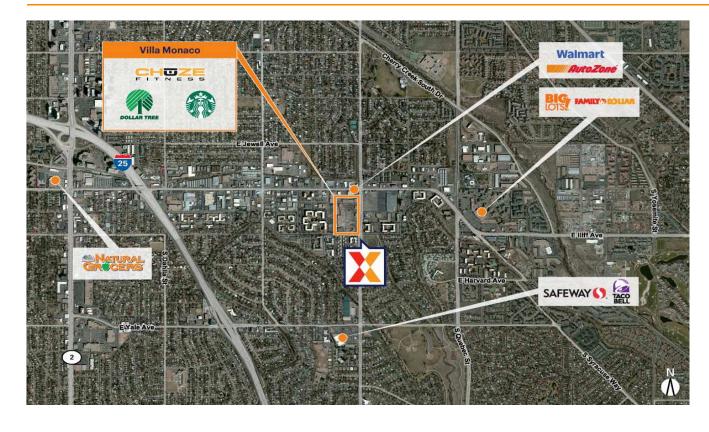

## Villa Monaco

Denver-Aurora-Centennial, CO

39.6765, -104.913 2223 South Monaco Parkway | Denver, CO 80222

Center Size: 121,101 SF

| <b>Demographics</b> | 1 Mile    | 3 Mile    | 5 Mile    |
|---------------------|-----------|-----------|-----------|
| †††                 | 19,882    | 180,078   | 432,321   |
| $\wedge$            | 8,866     | 83,746    | 199,749   |
| \$                  | \$109,445 | \$121,822 | \$134,174 |

Well-located neighborhood center with national and regional retailers including Chuze Fitness, Dollar Tree, Starbucks, and Wendy's

Surrounded by a dense population of 180K+ within 3-miles that swells to a strong daytime population of 222K+

Affluent and well-educated population with an average household income of \$121K+ and 56% college educated within a 3-mile radius

High visibility from 46K+ VPD on Evans Ave and 23K+ VPD on South Monaco Pkwy with nearby accessibility to the South Valley Highway (Kalibrate, 2021)

Located across the street from brand-new 287-unit apartment complex