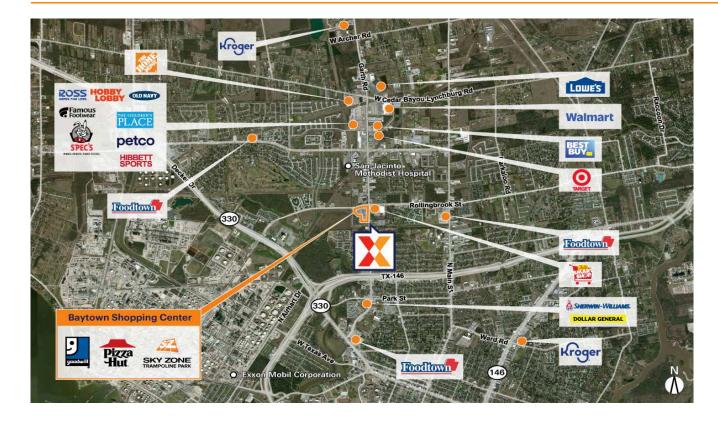

High visibility from 32K+ on Garth Rd and 17K+ vehicles daily on Rollingbrook Dr (Kalibrate 2019)

Strong daytime population of 73K+ withing a 3-mile radius

Anchored by Sky Zone, Goodwill, and Legacy Community Health with top national retailers Firestone and Pizza Hut

Prime location in Baytown's major retail node on Garth Rd between I-10 & Hwy 146

Close proximity to 230-bed Houston Methodist Baytown Hospital (Dept of Homeland Security 2024) and 3.4K acre Exxon Mobil Baytown Refinery which employs 7K+ people (Exxon Mobil Corp 2025)