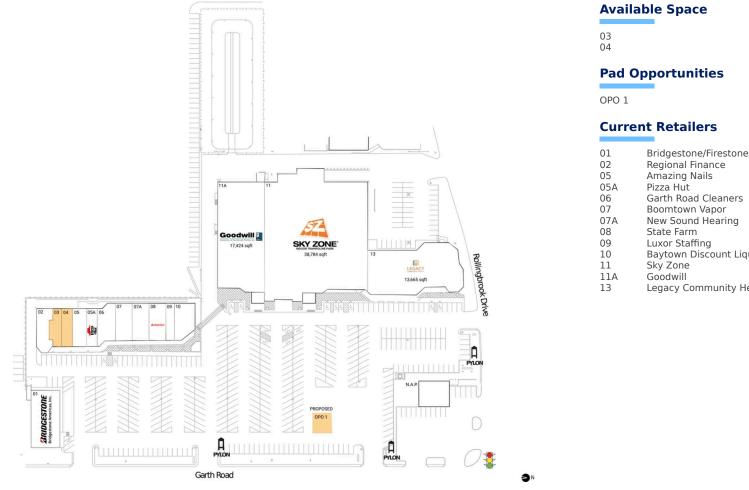

## **Baytown Shopping Center**

Houston-Pasadena-The Woodlands, TX

| 03<br>04                                                                      | _                                                                                                                                                                                                                                                   | 1,498 SF<br>1,400 SF |                                                                                                                                                 |  |
|-------------------------------------------------------------------------------|-----------------------------------------------------------------------------------------------------------------------------------------------------------------------------------------------------------------------------------------------------|----------------------|-------------------------------------------------------------------------------------------------------------------------------------------------|--|
| Pad Opportunities                                                             |                                                                                                                                                                                                                                                     |                      |                                                                                                                                                 |  |
| OPO 1                                                                         |                                                                                                                                                                                                                                                     | 0 SF/0               |                                                                                                                                                 |  |
| Current Retailers                                                             |                                                                                                                                                                                                                                                     |                      |                                                                                                                                                 |  |
| 01<br>02<br>05<br>05A<br>06<br>07<br>07A<br>08<br>09<br>10<br>11<br>11A<br>13 | Bridgestone/Firestone<br>Regional Finance<br>Amazing Nails<br>Pizza Hut<br>Garth Road Cleaners<br>Boomtown Vapor<br>New Sound Hearing<br>State Farm<br>Luxor Staffing<br>Baytown Discount Liquor<br>Sky Zone<br>Goodwill<br>Legacy Community Health |                      | 5,781 SF<br>2,202 SF<br>1,831 SF<br>2,417 SF<br>2,088 SF<br>2,112 SF<br>2,100 SF<br>1,050 SF<br>2,250 SF<br>38,784 SF<br>17,424 SF<br>13,665 SF |  |