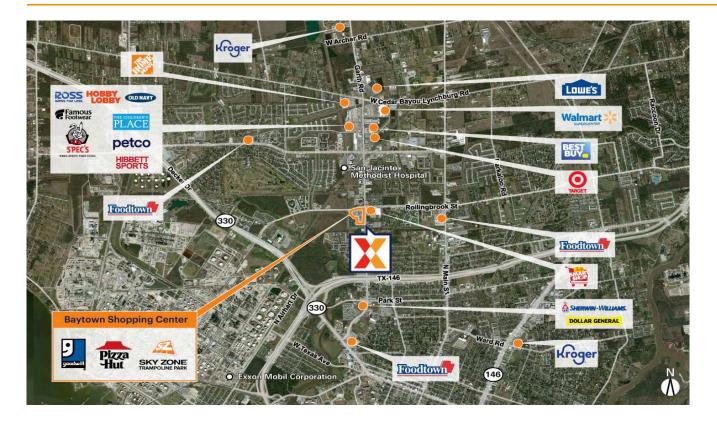

Retail space for lease located in the 3rd largest city in the Houston MSA and home to the largest oil refinery in the U.S.

Prime location in Baytown's major retail node on Garth Rd between I-10 & Hwy 146

Located at the heavily trafficked intersection of Garth Road (27,000+ VPD) and Rollingbrook Street (13,000+ VPD).

Situated in close proximity to Houston Methodist San Jacinto Hospital and ExxonMobil Refinery which employs 4,300+ people