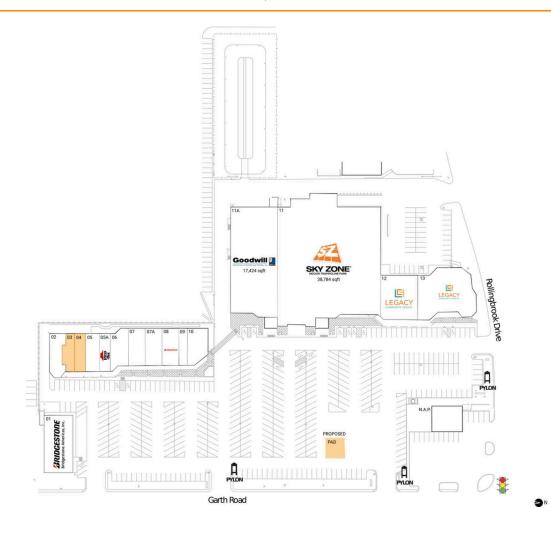

### **Available Space**

03 1,498 SF 04 1,400 SF

## **Pad Opportunities**

PAD 0 SF/0

### **Current Retailers**

| 01<br>02<br>05<br>05A<br>06<br>07<br>07A<br>08<br>09<br>10<br>11<br>11A | Bridgestone/Firestone Regional Finance Amazing Nails Pizza Hut Garth Road Cleaners Boomtown Vapor New Sound Hearing State Farm Luxor Staffing Baytown Discount Liquor Sky Zone Goodwill Legacy Community Health | 5,781 SF<br>2,202 SF<br>1,831 SF<br>1,319 SF<br>2,417 SF<br>2,088 SF<br>2,112 SF<br>2,100 SF<br>1,050 SF<br>2,250 SF<br>38,784 SF<br>17,424 SF<br>5,200 SF |
|-------------------------------------------------------------------------|-----------------------------------------------------------------------------------------------------------------------------------------------------------------------------------------------------------------|------------------------------------------------------------------------------------------------------------------------------------------------------------|
| 12<br>13                                                                | Legacy Community Health<br>Legacy Community Health                                                                                                                                                              | 5,200 SF<br>8,465 SF                                                                                                                                       |
|                                                                         |                                                                                                                                                                                                                 |                                                                                                                                                            |