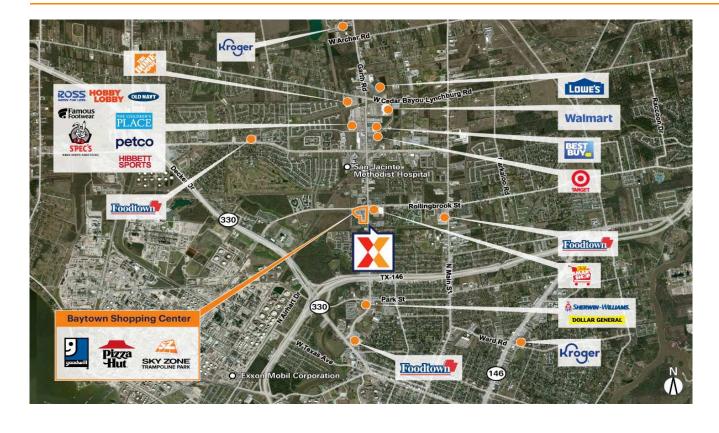

High visibility from 32K+ on Garth Rd and 17K+ vehicles daily on Rollingbrook Dr (Kalibrate 2019)

Strong daytime population of 73K+ withing a 3-mile radius  $\,$ 

Anchored by Sky Zone, Goodwill, and Legacy Community Health with top national retailers Firestone and Pizza Hut

Prime location in Baytown's major retail node on Garth Rd between I-10 & Hwy 146

Close proximity to 230-bed Houston Methodist Baytown Hospital (Dept of Homeland Security 2024) and 3.4K acre Exxon Mobil Baytown Refinery which employs 7K+ people (Exxon Mobil Corp 2025)