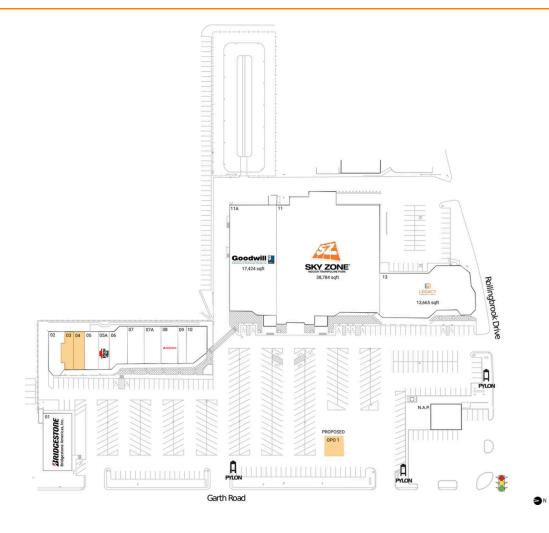

## **Available Space**

03 1,498 SF 04 1,400 SF

## **Pad Opportunities**

OPO 1 0 SF/0

### **Current Retailers**

| 01  | Bridgestone/Firestone   | 5,781 SF  |
|-----|-------------------------|-----------|
| 02  | Regional Finance        | 2,202 SF  |
| 05  | Amazing Nails           | 1,831 SF  |
| 05A | Pizza Hut               | 1,319 SF  |
| 06  | Garth Road Cleaners     | 2,417 SF  |
| 07  | Boomtown Vapor          | 2,088 SF  |
| 07A | New Sound Hearing       | 2,112 SF  |
| 80  | State Farm              | 2,100 SF  |
| 09  | Luxor Staffing          | 1,050 SF  |
| 10  | Baytown Discount Liquor | 2,250 SF  |
| 11  | Sky Zone                | 38,784 SF |
| 11A | Goodwill                | 17,424 SF |
| 13  | Legacy Community Health | 13,665 SF |
|     |                         |           |