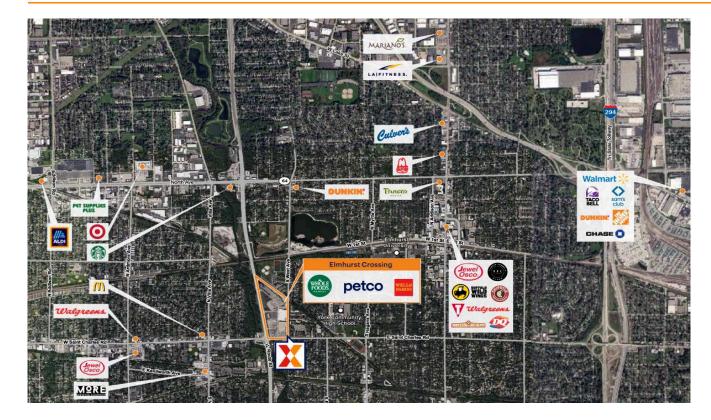

## **Elmhurst Crossing**

Chicago-Naperville-Elgin, IL-IN

41.893, -87.9611 NEC Route 83 and St. Charles Road | Elmhurst, IL 60126

A community shopping center anchored by national tenants including Whole Foods Market, Petco & Shoe Carnival, drawing an estimated 13,400 visits/day and 4.9M annual visits (based on Creditntell)

Excellent visibility to over 63,000 vehicles daily on Kingery Highway/Illinois Route 83, providing regional access to I-290 and I-88

Elmhurst Crossing serves an affluent, dense, in-fill trade area of over 115,000 residents with average household incomes of \$121K+ within 3 miles

A significant daytime population influx increases the 3-mile trade area population to over 136,000

In addition to regional highway access, the trade area is served by regional commuter rail provider Metra's Union Pacific West Line with service to Union Station in downtown Chicago