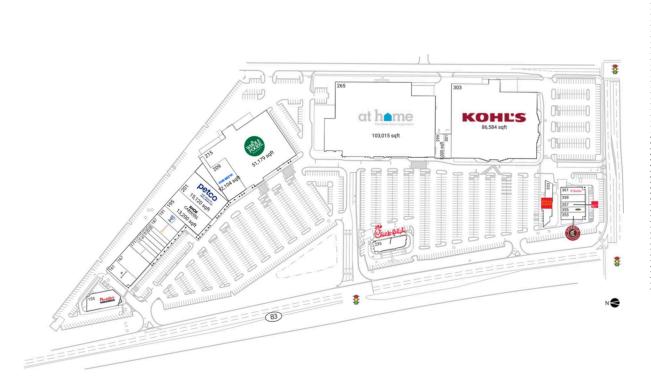

#### **Current Retailers**

| 155 | Portillo's                           | 7,145 SF   |
|-----|--------------------------------------|------------|
| 161 | Hallmark                             | 4,800 SF   |
| 167 | Pure Hockey                          | 8,000 SF   |
| 171 | Bath & Body Works                    | 3,200 SF   |
| 177 | uBREAKIFIX                           | 1,575 SF   |
| 179 | Huntington Learning Center           | 1,785 SF   |
| 181 | Luxury Nail Salon                    | 1,891 SF   |
| 183 | LaserAway                            | 1,600 SF   |
| 185 | Hair Cuttery                         | 1,575 SF   |
| 187 | Orangetheory Fitness                 | 4,800 SF   |
| 191 | Massage Envy                         | 4,463 SF   |
| 195 | Shoe Carnival                        | 13,200 SF  |
| 201 | Petco                                | 15,120 SF  |
| 209 | Five Below                           | 12,104 SF  |
| 215 | Whole Foods Market                   | 51,179 SF  |
| 235 | Chick-fil-A                          | 4,927 SF   |
| 265 | At Home                              | 103,015 SF |
| 299 | America's Best Contacts & Eyeglasses | 3,000 SF   |
| 301 | PT Solutions Physical Therapy        | 2,400 SF   |
| 303 | Kohl's                               | 86,584 SF  |
| 333 | Wells Fargo                          | 4.589 SF   |
| 353 | Chipotle Mexican Grill               | 2,364 SF   |
| 355 | Nothing Bundt Cakes                  | 1,817 SF   |
| 357 | European Wax Center                  | 1,722 SF   |
| 359 | Bacci Pizzeria                       | 2,457 SF   |
| 361 | T-Mobile                             | 2,193 SF   |
|     |                                      | 2,200 01   |