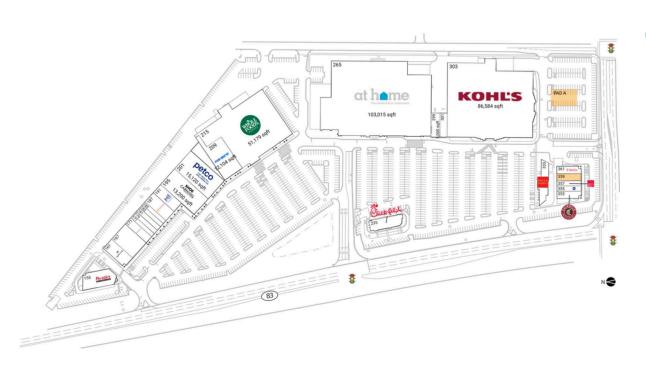

### **Available Space**

| Current Retailers |          |
|-------------------|----------|
| 359               | 2,457 SF |
| PAD A             | 0 SF     |

| 155 | Portillo's                           | 7,145 SF   |
|-----|--------------------------------------|------------|
| 161 | Hallmark                             | 4,800 SF   |
| 167 | Pure Hockey                          | 8,000 SF   |
| 171 | Bath & Body Works                    | 3,200 SF   |
| 177 | uBREAKiFIX                           | 1,575 SF   |
| 179 | Huntington Learning Center           | 1,785 SF   |
| 181 | Luxury Nail Salon                    | 1,891 SF   |
| 183 | LaserÁway                            | 1,600 SF   |
| 185 | Hair Cuttery                         | 1,575 SF   |
| 187 | Orangetheory Fitness                 | 4,800 SF   |
| 191 | Massage Envy                         | 4,463 SF   |
| 195 | Shoe Carnival                        | 13,200 SF  |
| 201 | Petco                                | 15,120 SF  |
| 209 | Five Below                           | 12,104 SF  |
| 215 | Whole Foods Market                   | 51,179 SF  |
| 235 | Chick-fil-A                          | 4,927 SF   |
| 265 | At Home                              | 103,015 SF |
| 299 | America's Best Contacts & Eyeglasses | 3,000 SF   |
| 301 | PT Solutions Physical Therapy        | 2,400 SF   |
| 303 | Kohl's                               | 86,584 SF  |
| 333 | Wells Fargo                          | 4,589 SF   |
| 353 | Chipotle Mexican Grill               | 2,364 SF   |
| 355 | Nothing Bundt Cakes                  | 1,817 SF   |
| 357 | European Wax Center                  | 1,722 SF   |
| 361 | T-Mobile                             | 2,193 SF   |