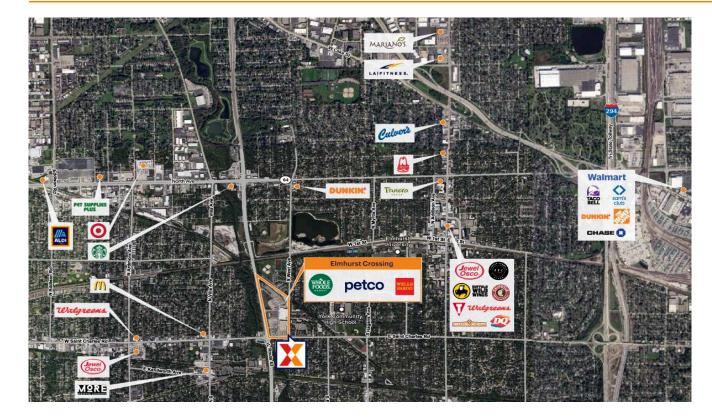

## **Elmhurst Crossing**

Chicago-Naperville-Elgin, IL-IN

41.893, -87.9611 NEC Route 83 and St. Charles Road | Elmhurst, IL 60126

A community shopping center anchored by national tenants including Whole Foods Market, Petco & Shoe Carnival, drawing an estimated 13,400 visits/day and 4.9M annual visits (based on Creditntell)

Excellent visibility to over 63,000 vehicles daily on Kingery Highway/Illinois Route 83, providing regional access to I-290 and I-88

Elmhurst Crossing serves an affluent, dense, in-fill trade area of over 115,000 residents with average household incomes of \$121K+ within 3 miles

A significant daytime population influx increases the 3-mile trade area population to over 136,000

In addition to regional highway access, the trade area is served by regional commuter rail provider Metra's Union Pacific West Line with service to Union Station in downtown Chicago