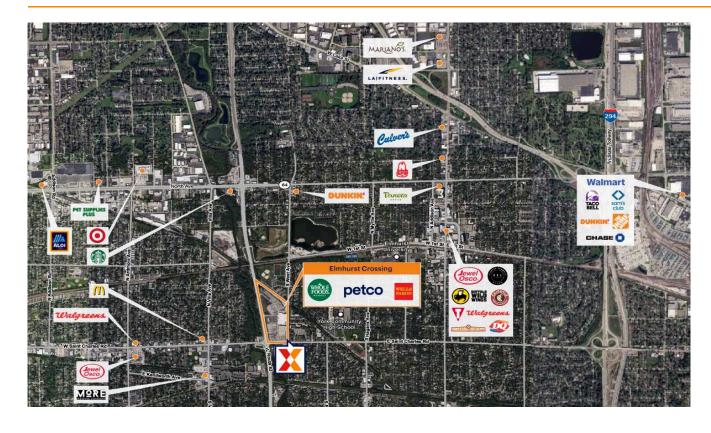

Whole Foods Market-anchored community shopping center with top national brands such as Five Below, Kohl's & Shoe Carnival, drawing an estimated 12K+visits daily and 4.4M+ annually (Placer.ai 2024)

Surrounded by a highly educated, affluent and dense in-fill trade area with 115K+ residents, with average household incomes of \$147K+ and 46% holding college degrees within 3 miles

Strong daytime population with 144K+ within 3 miles

Excellent visibility from 57K+ vehicles daily on Robert Kingery Hwy/IL Rte 83 and 18K+ on W St Charles Rd, providing regional access to I-290 and I-88 (Kalibrate 2022)

The trade area is served by the regional commuter rail provider Metra's Union Pacific West Line with service to Union Station in downtown Chicago