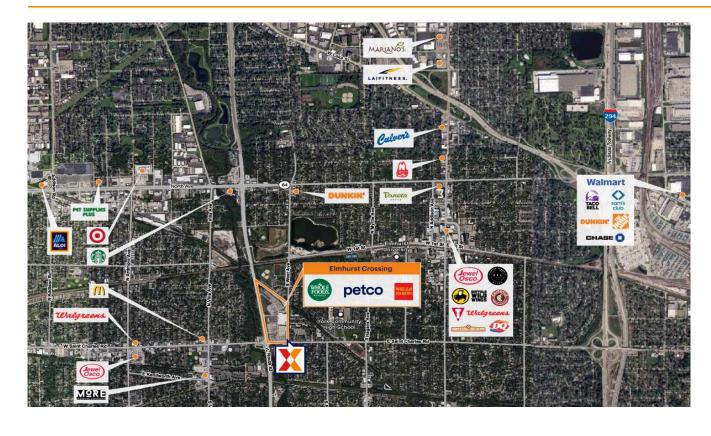

Whole Foods Market-anchored community shopping center with top national brands such as Five Below, Kohl's & Shoe Carnival, drawing an estimated 12K+visits daily and 4.4M+ annually (Placer.ai 2024)

Surrounded by a highly educated, affluent and dense in-fill trade area with 115K+ residents, with average household incomes of \$147K+ and 46% holding college degrees within 3 miles

Strong daytime population with 144K+ within 3 miles

Excellent visibility from 57K+ vehicles daily on Robert Kingery Hwy/IL Rte 83 and 18K+ on W St Charles Rd, providing regional access to I-290 and I-88 (Kalibrate 2022)

The trade area is served by the regional commuter rail provider Metra's Union Pacific West Line with service to Union Station in downtown Chicago