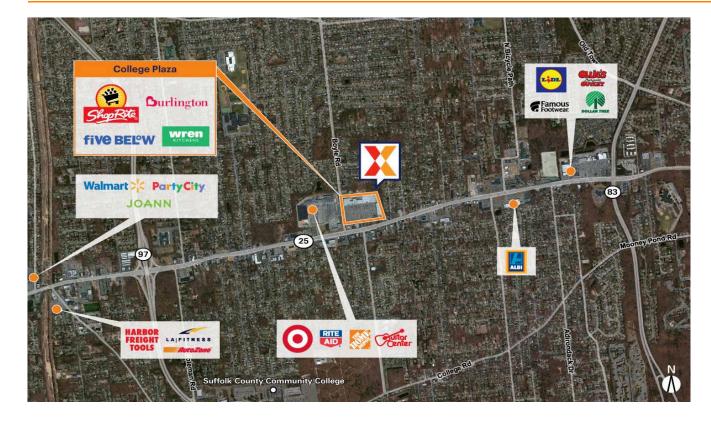

## **College Plaza**

New York-Newark-Jersey City, NY-NJ

40.8653, -73.048 999 Middle Country Road | Selden, NY 11784-2544

ShopRite co-tenant is the #1 most-visited grocery store in 15 mile radius with the center drawing an estimated 7,900 visits/day and 2.9M+ visits/year (based on Creditntell)

Highly visible on Middle Country Rd./Rte 25 with 44,700+ VPD

Benefits from a strong daytime population of 104,000+ within 3 miles due to close proximity to Suffolk Community College, Stony Brook University & Stony Brook University Hospital

Easy access to surrounding neighborhoods, retail and major Long Island thoroughfares