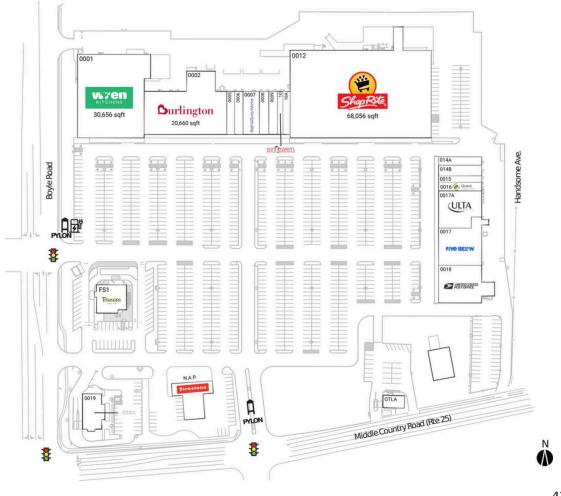

#### **Current Retailers**

| FS1    | Panera Bread              | 4,500 SF  |
|--------|---------------------------|-----------|
| N.A.P. | Firestone                 | 0 SF      |
| OTLA   | Aspen Dental              | 3,500 SF  |
| 0001   | Wren Kitchens             | 30,656 SF |
| 0002   | Burlington                | 20,660 SF |
| 0005   | Golden Garden             | 1,800 SF  |
| 0006   | Selden Pizza Restaurant   | 2,000 SF  |
| 0007   | Bath & Body Works         | 4,000 SF  |
| 8000   | Salon Aura                | 2,000 SF  |
| 0009   | Boyle Wine & Liquor Store | 2,000 SF  |
| 10     | Duck Donuts               | 1,650 SF  |
| 10A    | Half Off Cards of Selden  | 2,394 SF  |
| 0012   | ShopRite                  | 68,056 SF |
| 014A   | The Nail Forum            | 1,975 SF  |
| 014B   | Scrubs & Beyond           | 2,465 SF  |
| 0015   | Adobo Mexican Grill       | 1,500 SF  |
| 0016   | Quest Diagnostics         | 2,000 SF  |
| 0017   | Five Below                | 9,664 SF  |
| 0017A  | Ulta Beauty               | 7,662 SF  |
| 0018   | United States Post Office | 8,500 SF  |
| 0019   | JP Morgan Chase           | 6,700 SF  |
|        |                           |           |