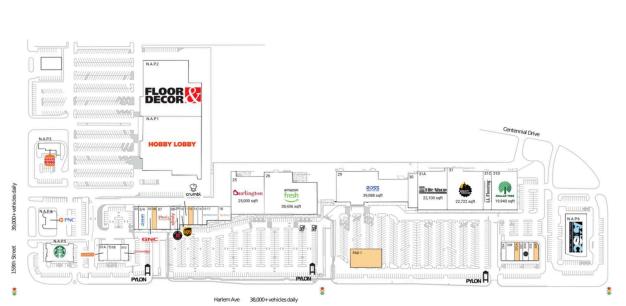

### **Available Space**

| 0 SF     |
|----------|
| 2,000 SF |
| 1,600 SF |
| 1,667 SF |
| 1,600 SF |
|          |

#### **Current Retailers**

| N.A.P.1 | Hobby Lobby                          | 0 SF      |
|---------|--------------------------------------|-----------|
| N.A.P.2 | Floor & Decor                        | 0 SF      |
| N.A.P.3 | Burger King                          | 0 SF      |
| N.A.P.4 | PNC Bank                             | 0 SF      |
| N.A.P.5 | Starbucks                            | 0 SF      |
| N.A.P.6 | Advanced Orthopedic & Spine Care     | 0 SF      |
| 01A     | Blaze Pizza                          | 2,500 SF  |
| 01B     | Dental Works                         | 4,017 SF  |
| 01D     | Noodles & Company                    | 2,500 SF  |
| 02      | Eiffel Waffle                        | 2,000 SF  |
| 3/4     | Leslie's Pool Supplies               | 4,000 SF  |
| 05      | GNC                                  | 2,000 SF  |
| 07      | Phenix Salon Suites                  | 6,095 SF  |
| 08      | Xfinity                              | 2,540 SF  |
| 09      | limmy John's                         | 1,300 SF  |
| 10      | The UPS Store                        | 1,600 SF  |
| 11      | Crumbl Cookies                       | 1,600 SF  |
| 13      | Vida Boba Cafe                       | 1,600 SF  |
| 14      | Only Nails                           | 1,210 SF  |
| 15-17   | Bath & Body Works                    | 4,948 SF  |
| 18      | Orangetheory Fitness                 | 3,566 SF  |
| 25      | Burlington                           | 25,000 SF |
| 26      | Amazon Fresh                         | 38,436 SF |
| 29      | Ross Dress for Less                  | 39,088 SF |
| 29A     | Batteries Plus                       | 1,600 SF  |
| 30      | Double T Nailbar                     | 6,000 SF  |
| 31      | Planet Fitness                       | 22,722 SF |
| 31A     | The Tile Shop                        | 22,100 SF |
| 31C     | LL Flooring                          | 6,435 SF  |
| 31D     | Dollar Tree                          | 19,940 SF |
| 32B     | America's Best Contacts & Eyeglasses | 3,020 SF  |
| 32C     | GameStop                             | 1,200 SF  |
| 32D     | Stella's Place                       | 2,040 SF  |
| 32E     | Anjel's Boutique                     | 1,960 SF  |
|         |                                      |           |