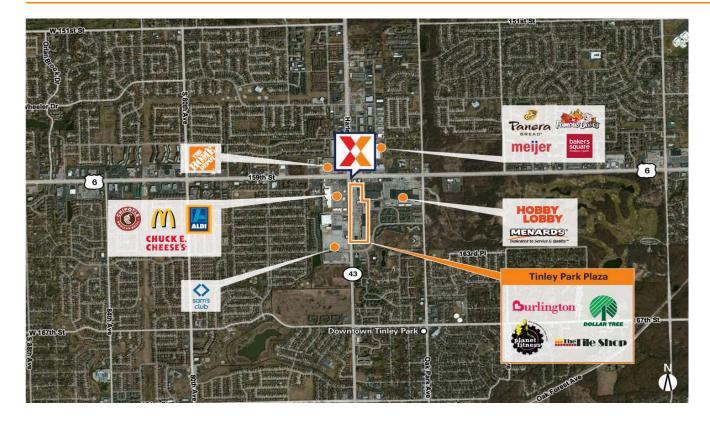

# **Tinley Park Plaza**

Chicago-Naperville-Elgin, IL-IN-WI

41.5988, -87.793 15917 South Harlem Avenue | Tinley Park, IL 60477

Ongoing redevelopment includes new outparcel buildings, modernized façades, new signage and updated lighting, landscaping and parking lot

Future phase II redevelopment can accommodate small shop to anchor needs including space for restaurant service, retail and medical needs

High visibility from 65,000+ vehicles daily at the intersection of 159th St and Harlem Ave

Anchored by national retailers Burlington, Planet Fitness, The Tile Shop, Bath & Body Works, and Phenix Salon Suites, drawing an estimated 11,900 visits/day and 4.4M+ visits/year (based on Creditntell)

Surrounded by a dense population of 198,000+ with an average household income of 999,000+ within 5 miles