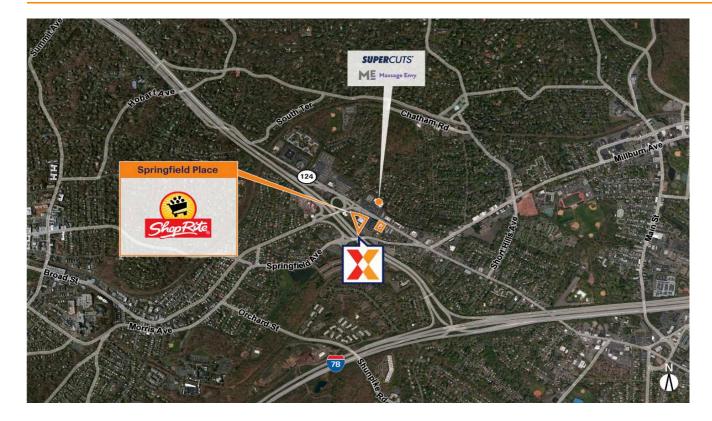

## **Springfield Place**

New York-Newark-Jersey City, NY-NJ

40.7187, -74.3306 727 Morris Turnpike | Springfield, NJ 07081

Located on Morris Turnpike with access to both Highway 24 and I-78, this freestanding ShopRite has strong regional access

Strong daytime population of 108K+ within 3-miles

Surrounded by an affluent and well-educated population with an average household income of \$258K+ and 67% college educated within a 3-mile radius