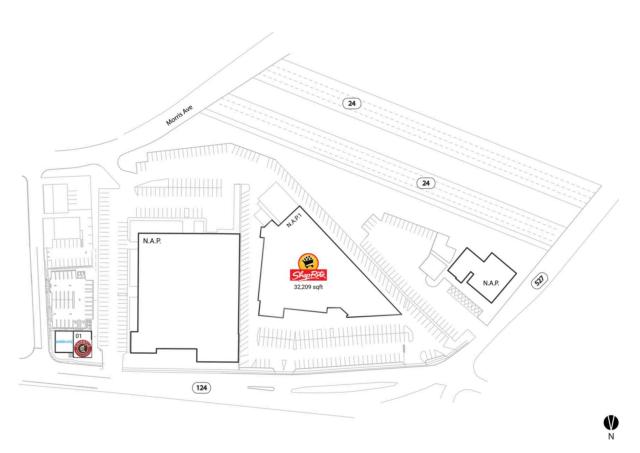

## **Current Retailers**

| N.A.P.1 | ShopRite               | 32,209 SF |
|---------|------------------------|-----------|
| 01      | Chipotle Mexican Grill | 2,200 SF  |
| 02      | Isolideore             | 1,800 SE  |
| 02      | [solidcore]            | 1,800 SF  |