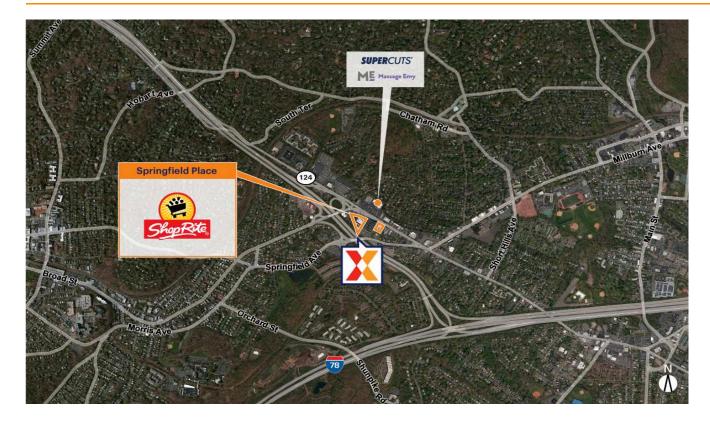

## **Springfield Place**

New York-Newark-Jersey City, NY-NJ

40.7187, -74.3306 727 Morris Turnpike | Springfield, NJ 07081

Located on Morris Turnpike with access to both Highway 24 and I-78, this freestanding ShopRite has strong regional access

Strong daytime population of 108K+ within 3-miles

Surrounded by an affluent and well-educated population with an average household income of \$258K+ and 67% college educated within a 3-mile radius