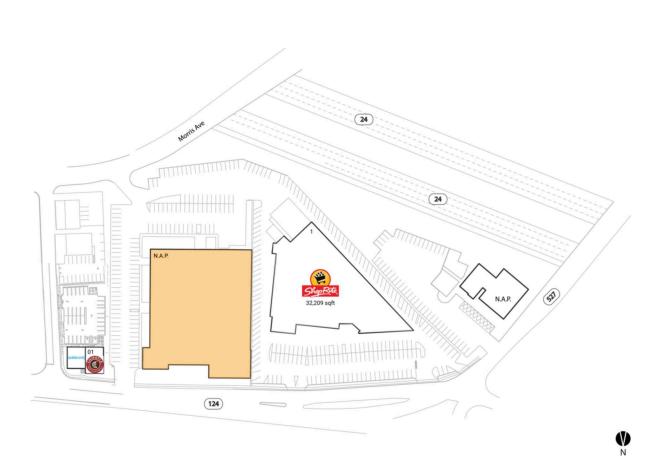

#### **Available Space**

| N.A.P.            | 0 SF |
|-------------------|------|
| Current Retailers |      |

| 01 | Chipotle Mexican Grill | 2,200 SF  |
|----|------------------------|-----------|
| 1  | ShopRite               | 32,209 SF |
| 02 | [solidcore]            | 1,800 SF  |