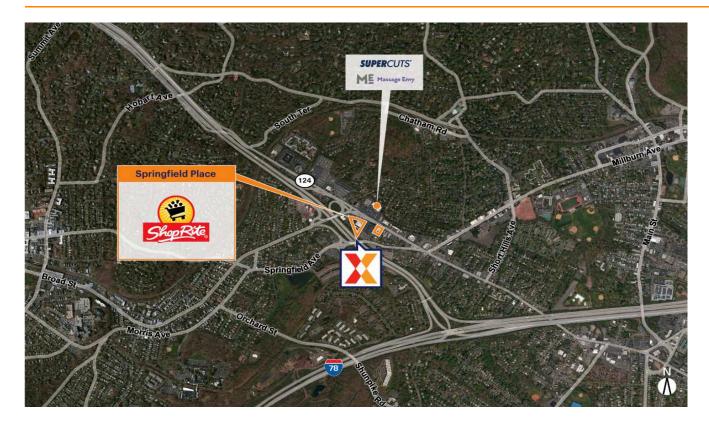

## **Springfield Place**

New York-Newark-Jersey City, NY-NJ

40.7187, -74.3306 727 Morris Turnpike | Springfield, NJ 07081

Center Size: 36,209 SF

| Demographics | 1 Mile    | 3 Mile    | 5 Mile    |
|--------------|-----------|-----------|-----------|
| ***          | 13,070    | 89,822    | 318,968   |
| <b>^</b>     | 4,777     | 31,488    | 112,813   |
| \$           | \$248,171 | \$258,679 | \$211,999 |

Located on Morris Turnpike with access to both Highway 24 and I-78, this freestanding ShopRite has strong regional access

Strong daytime population of 108K+ within 3-miles

Surrounded by an affluent and well-educated population with an average household income of \$258K+ and 67% college educated within a 3-mile radius