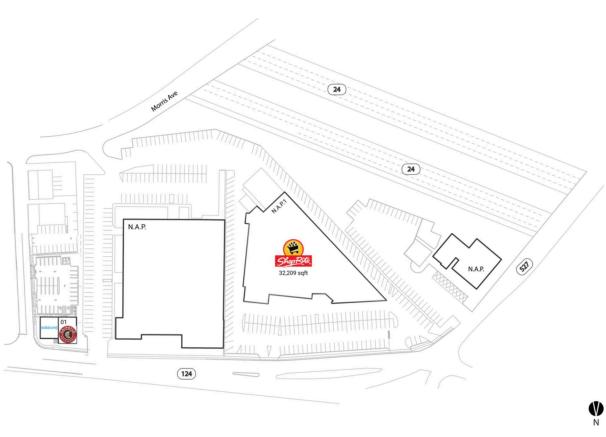

## **Current Retailers**

ShopRite Chipotle Mexican Grill 32,209 SF 2,200 SF [solidcore] 1,800 SF 02

4078