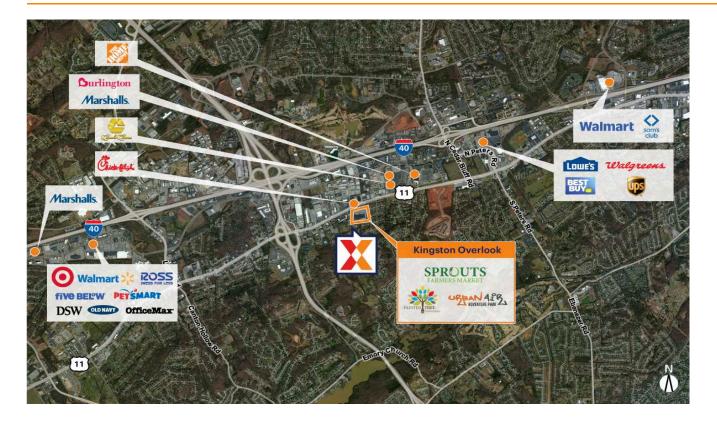

## **Kingston Overlook**

Knoxville, TN

35.9065, -84.1058 9622 Kingston Pike | Knoxville, TN 37922

Center Size: 119,360 SF

| Demographics | 1 Mile    | 3 Mile    | 5 Mile    |
|--------------|-----------|-----------|-----------|
| †††          | 3,962     | 57,057    | 139,866   |
| $\wedge$     | 1,601     | 23,730    | 57,866    |
| \$           | \$132,698 | \$115,433 | \$124,759 |

Anchored by Sprouts Farmers Market and Urban Air Adventure Park

Surrounded by an affluent, educated market with an average household income of \$115K+ and 54% with a college education within a 3-mile radius

Benefits from a strong daytime population of 66K+ within 3 miles

Visibility from 30K+ vehicles daily on Kingston Pike (Kalibrate 2020)

Located in Knox County, the third most populated county in Tennessee (tennesseedemographics.com 2025)