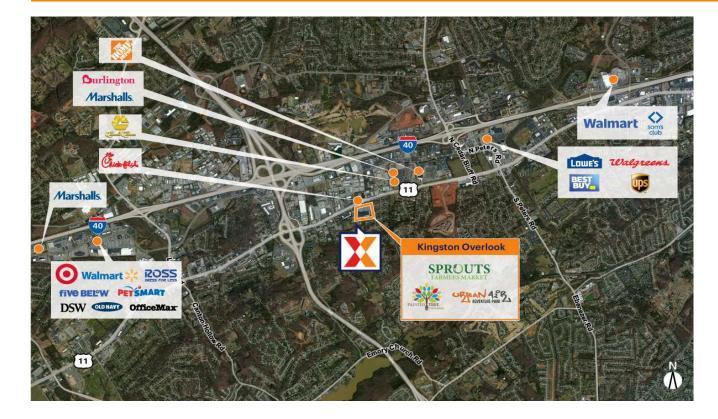

## **Kingston Overlook**

Knoxville, TN

35.9065, -84.1058 9622 Kingston Pike | Knoxville, TN 37922

Anchored by Sprouts Farmers Market and Urban Air Adventure  $\ensuremath{\mathsf{Park}}$ 

Surrounded by an affluent, educated market with an average household income of 115K+ and 54% with a college education within a 3-mile radius

Benefits from a strong daytime population of 66K+ within 3 miles

Visibility from 30K+ vehicles daily on Kingston Pike (Kalibrate 2020)

Located in Knox County, the third most populated county in Tennessee (tennesseedemographics.com 2025)