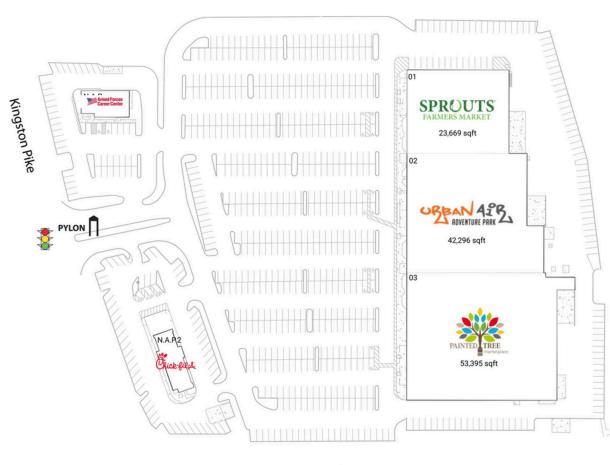

### Knoxville, TN

35.9065, -84.1058 9622 Kingston Pike | Knoxville, TN 37922

0 SF

3,176 SF

23,669 SF

42,296 SF

53,395 SF

**Current Retailers** 

Chick-fil-A

Armed Forces Career Center

Sprouts Farmers Market

Urban Air Adventure Park

Painted Tree Marketplace

N.A.P.

02

03

N.A.P.2 01

**Triplet Lane SW** 

5130