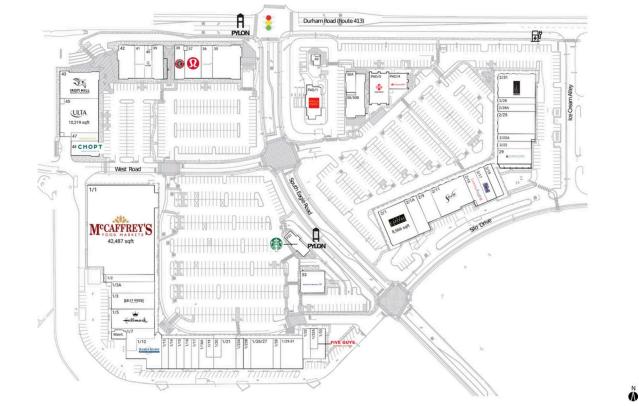

### **Available Space**

#### **Current Retailers**

| FS1     | Starbucks        | 1,925 SF  | 2/11   | Sola Salon        | 7,684 SF  |
|---------|------------------|-----------|--------|-------------------|-----------|
| PAD/1   | Wells Fargo      | 3,500 SF  | 2/15   | Learning Express  | 2,918 SF  |
| PAD/4   | Santander Bank   | 2,643 SF  | 2/17   | F45 Training      | 2,250 SF  |
| PAD/5   | AFC Urgent Care  | 3,500 SF  | 2/19   | Bodyrok           | 1,842 SF  |
| 1/1     | McCaffrey's Food | 42,487 SF | 2/1A   | LEASED            | 2,429 SF  |
|         | Markets          |           | 2/22   | StretchLab        | 1,824 SF  |
| 1/12    | Hand & Stone     | 5,456 SF  | 2/22A  | Rittenhouse       | 1,975 SF  |
|         | Massage & Facial |           |        | Home              |           |
|         | Spa              |           | 2/25   | Party Fair        | 6,031 SF  |
| 1/13    | MyEyeDr.         | 1,472 SF  | 2/28   | Oil Divine        | 1,735 SF  |
| 1/14    | European Wax     | 1,787 SF  | 2/28A  | My Smile          | 2,018 SF  |
|         | Center           |           |        | Orthodontist      |           |
| 1/15    | Nothing Bundt    | 1,630 SF  | 2/31   | Harvest Seasonal  | 6,425 SF  |
|         | Cakes            |           |        | Grill             |           |
| 1/16    | Head Over Heels  | 1,634 SF  | 2/9    | Flourish Café     | 3,210 SF  |
|         | Boutique         |           | 29     | Turning Point     | 3,713 SF  |
| 1/16A   | Beyond Nails     | 2,279 SF  | 35     | Ardana Food &     | 6,748 SF  |
| 1/17    | Fuze Barber Shop |           |        | Drink             |           |
| 1/19    | Naked Chocolate  | 1,023 SF  | 36     | FP Movement       | 2,661 SF  |
| 1/2     | Valley Cleaners  | 2,680 SF  | 37     | lululemon         | 3,873 SF  |
| 1/20    | Bobby Chez       | 1,023 SF  | 38     | Chipotle Mexican  | 2,427 SF  |
|         | Famous Crabcake  |           |        | Grill             |           |
| 1/21    | Trinity Rehab    | 3,866 SF  | 39     | Future Lease      | 2,804 SF  |
| 1/23A   | Sweet P Boutique | 1,628 SF  | 40     | Crumbl Cookies    | 1,620 SF  |
| 1/23B   | Love & Honey     | 1,636 SF  | 41     | Bath & Body       | 2,326 SF  |
|         | Fried Chicken    |           |        | Works             |           |
| 1/26/27 | Dogs & Cats Rule | 4,890 SF  | 42     | Bomba Tacos &     | 3,990 SF  |
| 1/28    | Body20           | 1,626 SF  |        | Rum               |           |
| 1/29-31 | Oishi Japanese   | 4,855 SF  | 43     | Iron Hill Brewery | 7,796 SF  |
|         | Restaurant       |           | 45     | Ulta Beauty       | 10,219 SF |
| 1/3     | Rally House      | 5,000 SF  | 47     | Paper Source      | 1,458 SF  |
| 1/32    | Adorn Me         | 1,650 SF  | 48     | Chopt             | 2,500 SF  |
| 1/32A   | Lash Lounge      | 1,105 SF  | 49     | Nina's Waffles &  | 600 SF    |
| 1/33    | Five Guys        | 2,300 SF  |        | Ice Cream         |           |
| 1/3A    | Island Sun       | 3,452 SF  | 50/50B | La Chele Medical  | 6,078 SF  |
|         | Tanning          |           |        | Aesthetics        |           |
| 1/5     | Norman's         | 6,019 SF  | 50A    | Playa Bowls       | 1,475 SF  |
|         | Hallmark         |           | 53     | Bank of America   | 3,700 SF  |
| 1/7     | School of Rock   | 2,700 SF  |        |                   |           |
| 2/1     | Capital Grille   | 8,566 SF  |        |                   |           |