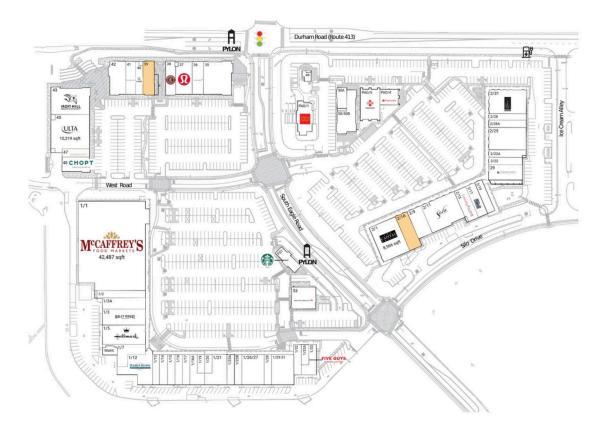

## **Available Space**

| 2/1A | 2,429 SF |
|------|----------|
| 39   | 2,804 SF |

## **Current Retailers**

| FS1         | Starbucks                           | 1,925 SF             | 2/11   | Sola Salon               | 7,684 SF             |
|-------------|-------------------------------------|----------------------|--------|--------------------------|----------------------|
| PAD/1       | Wells Fargo                         | 3,500 SF             | 2/15   | Learning Express         | 2,918 SF             |
| PAD/4       | Santander Bank                      | 2,643 SF             | 2/17   | F45 Training             | 2,250 SF             |
| PAD/5       | AFC Urgent Care                     | 3,500 SF             | 2/19   | Bodyrok                  | 1,842 SF             |
| 1/1         | McCaffrey's Food                    | 42,487 SF            | 2/22   | StretchLab               | 1,824 SF             |
|             | Markets                             |                      | 2/22A  | Rittenhouse              | 1,975 SF             |
| 1/12        | Hand & Stone                        | 5,456 SF             |        | Home                     |                      |
|             | Massage & Facial                    |                      | 2/25   | Party Fair               | 6,031 SF             |
|             | Spa                                 |                      | 2/28   | Oil Divine               | 1,735 SF             |
| 1/13        | MyEyeDr.                            | 1,472 SF             | 2/28A  | My Smile                 | 2,018 SF             |
| 1/14        | European Wax                        | 1,787 SF             |        | Orthodontist             |                      |
|             | Center                              |                      | 2/31   | Harvest Seasonal         | 6,425 SF             |
| 1/15        | Nothing Bundt                       | 1,630 SF             |        | Grill                    |                      |
|             | Cakes                               |                      | 2/9    | Flourish Café            | 3,210 SF             |
| 1/16        | Head Over Heels                     | 1,634 SF             | 29     | Turning Point            | 3,713 SF             |
| 1/1/04      | Boutique                            | 2 270 65             | 35     | Ardana Food &            | 6,748 SF             |
| 1/16A       | Beyond Nails                        | 2,279 SF             | 36     | Drink                    | 2 661 65             |
| 1/17        | Fuze Barber Shop<br>Naked Chocolate | 1,644 SF             | 36     | FP Movement<br>lululemon | 2,661 SF             |
| 1/19<br>1/2 | Valley Cleaners                     | 1,023 SF<br>2,680 SF | 38     | Chipotle Mexican         | 3,873 SF<br>2,427 SF |
| 1/20        | Bobby Chez                          | 1,023 SF             | 30     | Grill                    | 2,427 35             |
| 1/20        | Famous Crabcake                     | 1,023 31             | 40     | Crumbl Cookies           | 1,620 SF             |
| 1/21        | Trinity Rehab                       | 3,866 SF             | 41     | Bath & Body              | 2,326 SF             |
| 1/23A       | Sweet P Boutique                    | 1,628 SF             |        | Works                    | 2,520 5.             |
| 1/23B       | The Halal Guys                      | 1,636 SF             | 42     | Bomba Tacos &            | 3,990 SF             |
| 1/26/27     | Dogs & Cats Rule                    | 4,890 SF             |        | Rum                      | -,                   |
| 1/28        | Body20                              | 1,626 SF             | 43     | Iron Hill Brewery        | 7,796 SF             |
| 1/29-31     | Oishi Japanese                      | 4,855 SF             | 45     | Ulta Beauty              | 10,219 SF            |
|             | Restaurant                          |                      | 47     | Paper Source             | 1,458 SF             |
| 1/3         | Rally House                         | 5,000 SF             | 48     | Chopt                    | 2,500 SF             |
| 1/32        | Adorn Me                            | 1,650 SF             | 49     | Nina's Waffles &         | 600 SF               |
| 1/32A       | Lash Lounge                         | 1,105 SF             |        | Ice Cream                |                      |
| 1/33        | Five Guys                           | 2,300 SF             | 50/50B | La Chele Medical         | 6,078 SF             |
| 1/3A        | Island Sun                          | 3,452 SF             |        | Aesthetics               |                      |
|             | Tanning                             |                      | 50A    | Playa Bowls              | 1,475 SF             |
| 1/5         | Norman's                            | 6,019 SF             | 53     | Bank of America          | 3,700 SF             |
| 2.77        | Hallmark                            | 2 700 65             |        |                          |                      |
| 1/7         | School of Rock                      | 2,700 SF             |        |                          |                      |
| 2/1         | Capital Grille                      | 8,566 SF             |        |                          |                      |