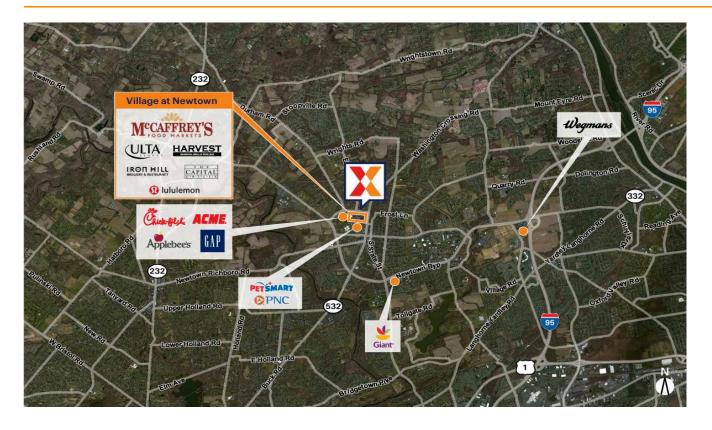

## Village at Newtown

Philadelphia-Camden-Wilmington, PA-NJ-DE-MD

40.235, -74.9416 2800 South Eagle Road | Newtown, PA 18940

Center Size: 226,909 SF

| Demographics | 1 Mile    | 3 Mile    | 5 Mile    |
|--------------|-----------|-----------|-----------|
| ***          | 7,133     | 41,565    | 104,449   |
| <b>^</b>     | 2,818     | 16,143    | 39,001    |
| \$           | \$167,306 | \$155,416 | \$162,397 |

An established village-style center anchored by gourmet grocer McCaffrey's Food Markets with strong national and regional tenants including ULTA, Iron Hill Brewery and Sola Salon drawing an estimated 13,300 visits/day and 4.8M visits/year (based on Creditntell).

Located in an underserved affluent market, the center draws from a population of 137,000+ within the center's data-defined trade area.

Surrounded by residents with average household incomes within 5-miles of \$162,000+ (73% above the national average)