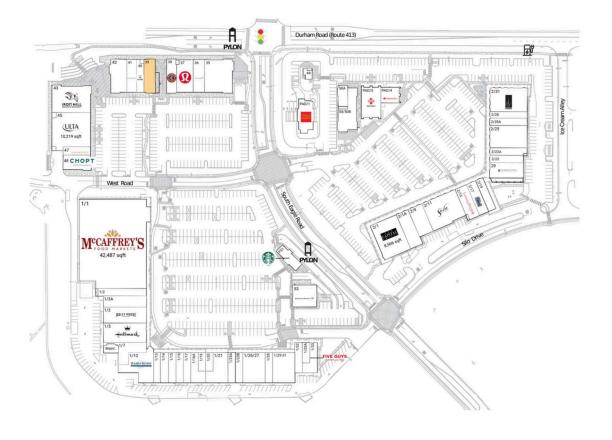

## **Available Space**

39 2,804 SF

## **Current Retailers**

| FS1             | Starbucks                  | 1,925 SF             | 2/1    | Capital Grille         | 8,566 SF  |
|-----------------|----------------------------|----------------------|--------|------------------------|-----------|
| PAD/1           | Wells Fargo                | 3,500 SF             | 2/11   | Sola Salon             | 7,684 SF  |
| PAD/4           | Santander Bank             | 2,643 SF             | 2/15   | Learning Express       | 2,918 SF  |
| PAD/5           | AFC Urgent Care            | 3,500 SF             | 2/17   | F45 Training           | 2,250 SF  |
| 1/1             | McCaffrey's Food           | 42,487 SF            | 2/19   | Bodyrok                | 1,842 SF  |
|                 | Markets                    |                      | 2/1A   | LEASED                 | 2,429 SF  |
| 1/12            | Hand & Stone               | 5,456 SF             | 2/22   | StretchLab             | 1,824 SF  |
|                 | Massage & Facial           |                      | 2/22A  | Rittenhouse            | 1,975 SF  |
|                 | Spa                        |                      |        | Home                   |           |
| 1/13            | MyEyeDr.                   | 1,472 SF             | 2/25   | Party Fair             | 6,031 SF  |
| 1/14            | European Wax               | 1,787 SF             | 2/28   | Oil Divine             | 1,735 SF  |
|                 | Center                     |                      | 2/28A  | My Smile               | 2,018 SF  |
| 1/15            | Nothing Bundt              | 1,630 SF             |        | Orthodontist           |           |
|                 | Cakes                      |                      | 2/31   | Harvest Seasonal       | 6,425 SF  |
| 1/16            | Head Over Heels            | 1,634 SF             |        | Grill                  |           |
|                 | Boutique                   |                      | 2/9    | Flourish Café          | 3,210 SF  |
| 1/16A           | Beyond Nails               | 2,279 SF             | 29     | Turning Point          | 3,713 SF  |
| 1/17            | Fuze Barber Shop           | 1,644 SF             | 35     | Ardana Food &          | 6,748 SF  |
| 1/19            | Naked Chocolate            | 1,023 SF             |        | Drink                  |           |
| 1/2             | Valley Cleaners            | 2,680 SF             | 36     | FP Movement            | 2,661 SF  |
| 1/20            | Bobby Chez                 | 1,023 SF             | 37     | lululemon              | 3,873 SF  |
| 1/21            | Famous Crabcake            | 2.000.05             | 38     | Chipotle Mexican       | 2,427 SF  |
| 1/21            | Trinity Rehab              | 3,866 SF             | 40     | Grill                  | 1 620 65  |
| 1/23A           | Sweet P Boutique           | 1,628 SF             | 40     | Crumbl Cookies         | 1,620 SF  |
| 1/23B           | The Halal Guys             | 1,636 SF             | 41     | Bath & Body            | 2,326 SF  |
| 1/26/27<br>1/28 | Dogs & Cats Rule<br>Body20 | 4,890 SF<br>1,626 SF | 42     | Works<br>Bomba Tacos & | 3,990 SF  |
| 1/20            | Oishi Japanese             | 4,855 SF             | 42     | Rum                    | 3,990 31  |
| 1/29-31         | Restaurant                 | 4,033 31             | 43     | Iron Hill Brewery      | 7,796 SF  |
| 1/3             | Rally House                | 5,000 SF             | 45     | Ulta Beauty            | 10,219 SF |
| 1/32            | Adorn Me                   | 1,650 SF             | 47     | Paper Source           | 1,458 SF  |
| 1/32A           | Lash Lounge                | 1,105 SF             | 48     | Chopt                  | 2,500 SF  |
| 1/32A           | Five Guys                  | 2,300 SF             | 49     | Nina's Waffles &       | 600 SF    |
| 1/3A            | Island Sun                 | 3,452 SF             | 43     | Ice Cream              | 000 31    |
| 1/5/            | Tanning                    | 3,432 31             | 50/50B | La Chele Medical       | 6,078 SF  |
| 1/5             | Norman's                   | 6,019 SF             | 20/200 | Aesthetics             | 0,070 31  |
| 1,5             | Hallmark                   | 0,019 31             | 50A    | Playa Bowls            | 1.475 SF  |
| 1/7             | School of Rock             | 2,700 SF             | 53     | Bank of America        | 3,700 SF  |
| -, .            | School of Nock             | _,, 00 01            | 55     | Danit or Allienca      | 3,.00 31  |