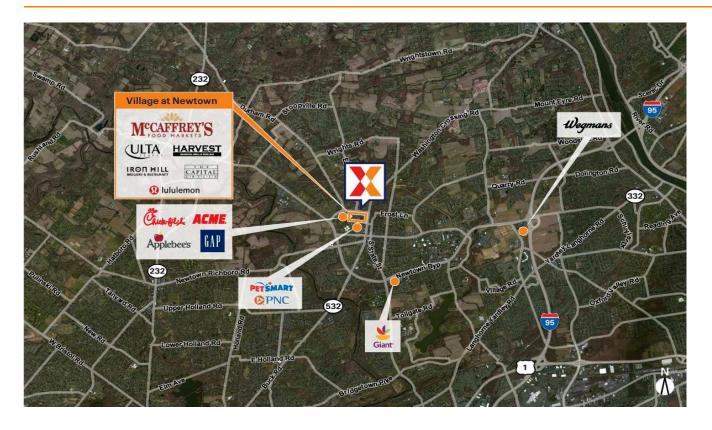

## Village at Newtown

Philadelphia-Camden-Wilmington, PA-NJ-DE-MD

40.235, -74.9416 2800 South Eagle Road | Newtown, PA 18940

Center Size: 226,909 SF

| Demographics | 1 Mile    | 3 Mile    | 5 Mile    |
|--------------|-----------|-----------|-----------|
| ***          | 7,133     | 41,565    | 104,449   |
| <b>^</b>     | 2,818     | 16,143    | 39,001    |
| \$           | \$167,306 | \$155,416 | \$162,397 |

An established village-style center anchored by gourmet grocer McCaffrey's Food Markets with strong national and regional tenants including ULTA, Iron Hill Brewery and Sola Salon drawing an estimated 13,300 visits/day and 4.8M visits/year (based on Creditntell).

Located in an underserved affluent market, the center draws from a population of 137,000+ within the center's data-defined trade area.

Surrounded by residents with average household incomes within 5-miles of \$162,000+ (73% above the national average)

Recently renovated with the addition of 60,000 SF of new retail space designed to meet the needs of the local community, view the transformation here.