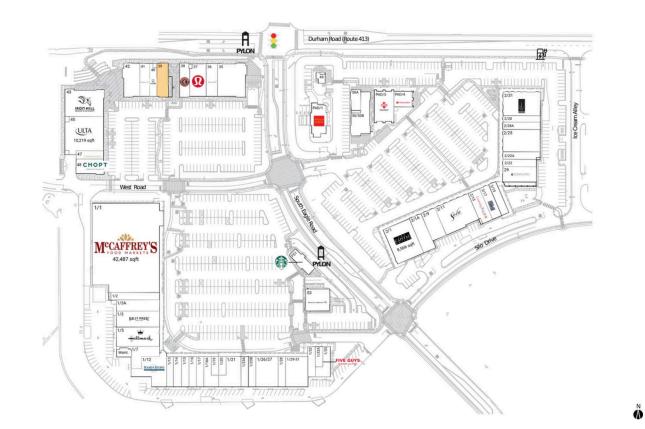

### **Available Space**

| 39      | 2,804 SF                |                      |           |                               |           |
|---------|-------------------------|----------------------|-----------|-------------------------------|-----------|
| Curre   | nt Retailers            |                      |           |                               |           |
| FS1     | Starbucks               | 1,925 SF             | 2/1       | Capital Grille                | 8,566 SF  |
| PAD/1   | Wells Fargo             | 3,500 SF             | 2/11      | Sola Salon                    | 7,684 SF  |
| PAD/4   | Santander Bank          | 2,643 SF             | 2/15      | Learning Express              | 2,918 SF  |
| PAD/5   | AFC Urgent Care         | 3,500 SF             | 2/17      | F45 Training                  | 2,250 SF  |
| 1/1     | McCaffrey's Food        | 42,487 SF            | 2/19      | Bodyrok                       | 1,842 SF  |
| 1 /1 0  | Markets                 | F 4FC CF             | 2/1A      | LEASED                        | 2,429 SF  |
| 1/12    | Hand & Stone            | 5,456 SF             | 2/22      | StretchLab                    | 1,824 SF  |
|         | Massage & Facial<br>Spa |                      | 2/22A     | Rittenhouse<br>Home           | 1,975 SF  |
| 1/13    | MyEyeDr.                | 1,472 SF             | 2/25      | Party Fair                    | 6,031 SF  |
| 1/14    | European Wax            | 1,787 SF             | 2/28      | Oil Divine                    | 1,735 SF  |
|         | Center                  |                      | 2/28A     | My Smile                      | 2,018 SF  |
| 1/15    | Nothing Bundt           | 1,630 SF             |           | Orthodontist                  |           |
|         | Cakes                   |                      | 2/31      | Harvest Seasonal              | 6,425 SF  |
| 1/16    | Head Over Heels         | 1,634 SF             |           | Grill                         |           |
|         | Boutique                |                      | 2/9       | Flourish Café                 | 3,210 SF  |
| 1/16A   | Beyond Nails            | 2,279 SF             | 29        | Turning Point                 | 3,713 SF  |
| 1/17    | Fuze Barber Shop        | 1,644 SF             | 35        | Ardana Food &                 | 6,748 SF  |
| 1/19    | Naked Chocolate         | 1,023 SF             |           | Drink                         |           |
| 1/2     | Valley Cleaners         | 2,680 SF             | 36        | FP Movement                   | 2,661 SF  |
| 1/20    | Bobby Chez              | 1,023 SF             | 37        | lululemon                     | 3,873 SF  |
|         | Famous Crabcake         |                      | 38        | Chipotle Mexican              | 2,427 SF  |
| 1/21    | Trinity Rehab           | 3,866 SF             |           | Grill                         |           |
| 1/23A   | Sweet P Boutique        |                      | 40        | Crumbl Cookies                | 1,620 SF  |
| 1/23B   | The Halal Guys          | 1,636 SF             | 41        | Bath & Body                   | 2,326 SF  |
| 1/26/27 | Dogs & Cats Rule        | 4,890 SF             |           | Works                         |           |
| 1/28    | Body20                  | 1,626 SF             | 42        | Bomba Tacos &                 | 3,990 SF  |
| 1/29-31 | Oishi Japanese          | 4,855 SF             | 40        | Rum                           | 7 700 00  |
| 1 (2    | Restaurant              | F 000 CF             | 43        | Iron Hill Brewery             | 7,796 SF  |
| 1/3     | Rally House             | 5,000 SF             | 45        | Ulta Beauty                   | 10,219 SF |
| 1/32    | Adorn Me                | 1,650 SF             | 47        | Paper Source                  | 1,458 SF  |
| 1/32A   | Lash Lounge             | 1,105 SF<br>2.300 SF | 48        | Chopt                         | 2,500 SF  |
| 1/33    | Five Guys<br>Island Sun |                      | 49        | Nina's Waffles &<br>Ice Cream | 600 SF    |
| 1/3A    |                         | 3,452 SF             | 50/50P    | La Chele Medical              | 6 070 55  |
| 1/5     | Tanning<br>Norman's     | 6,019 SF             | 50/50B    | Aesthetics                    | 6,078 SF  |
| 1/2     | Hallmark                | 0,019 SF             | 50A       | Plava Bowls                   | 1.475 SF  |
| 1/7     | School of Rock          | 2,700 SF             | 50A<br>53 | Bank of America               | 3,700 SF  |
| ±/ /    | JCHOUL OF MOCK          | 2,700 JF             |           | Builk OF AMERICA              | 5,700 36  |