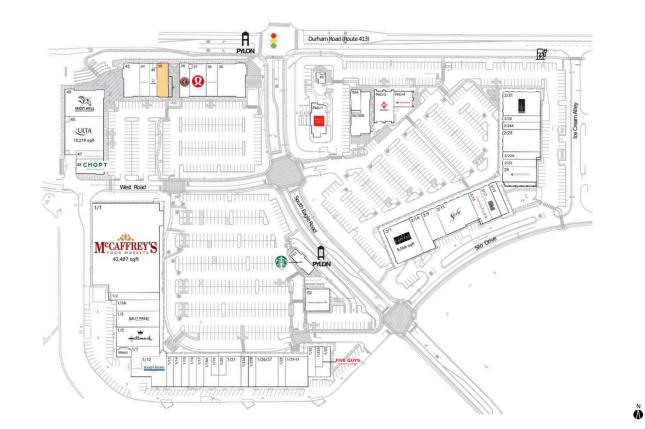

### **Available Space**

| 39      |                         |                      | 2,804 SF  |                               |           |
|---------|-------------------------|----------------------|-----------|-------------------------------|-----------|
| Curre   | nt Retailers            |                      |           |                               |           |
| FS1     | Starbucks               | 1,925 SF             | 2/1       | Capital Grille                | 8,566 SF  |
| PAD/1   | Wells Fargo             | 3,500 SF             | 2/11      | Sola Salon                    | 7,684 SF  |
| PAD/4   | Santander Bank          | 2,643 SF             | 2/15      | Learning Express              | 2,918 SF  |
| PAD/5   | AFC Urgent Care         | 3,500 SF             | 2/17      | F45 Training                  | 2,250 SF  |
| 1/1     | McCaffrey's Food        | 42,487 SF            | 2/19      | Bodyrok                       | 1,842 SF  |
| 1 /1 0  | Markets                 | F 4FC CF             | 2/1A      | LEASED                        | 2,429 SF  |
| 1/12    | Hand & Stone            | 5,456 SF             | 2/22      | StretchLab                    | 1,824 SF  |
|         | Massage & Facial<br>Spa |                      | 2/22A     | Rittenhouse<br>Home           | 1,975 SF  |
| 1/13    | MyEyeDr.                | 1,472 SF             | 2/25      | Party Fair                    | 6,031 SF  |
| 1/14    | European Wax            | 1,787 SF             | 2/28      | Oil Divine                    | 1,735 SF  |
|         | Center                  |                      | 2/28A     | My Smile                      | 2,018 SF  |
| 1/15    | Nothing Bundt           | 1,630 SF             |           | Orthodontist                  |           |
|         | Cakes                   |                      | 2/31      | Harvest Seasonal              | 6,425 SF  |
| 1/16    | Head Over Heels         | 1,634 SF             |           | Grill                         |           |
|         | Boutique                |                      | 2/9       | Flourish Café                 | 3,210 SF  |
| 1/16A   | Beyond Nails            | 2,279 SF             | 29        | Turning Point                 | 3,713 SF  |
| 1/17    | Fuze Barber Shop        | 1,644 SF             | 35        | Ardana Food &                 | 6,748 SF  |
| 1/19    | Naked Chocolate         | 1,023 SF             |           | Drink                         |           |
| 1/2     | Valley Cleaners         | 2,680 SF             | 36        | FP Movement                   | 2,661 SF  |
| 1/20    | Bobby Chez              | 1,023 SF             | 37        | lululemon                     | 3,873 SF  |
|         | Famous Crabcake         |                      | 38        | Chipotle Mexican              | 2,427 SF  |
| 1/21    | Trinity Rehab           | 3,866 SF             |           | Grill                         |           |
| 1/23A   | Sweet P Boutique        |                      | 40        | Crumbl Cookies                | 1,620 SF  |
| 1/23B   | The Halal Guys          | 1,636 SF             | 41        | Bath & Body                   | 2,326 SF  |
| 1/26/27 | Dogs & Cats Rule        | 4,890 SF             |           | Works                         |           |
| 1/28    | Body20                  | 1,626 SF             | 42        | Bomba Tacos &                 | 3,990 SF  |
| 1/29-31 | Oishi Japanese          | 4,855 SF             | 40        | Rum                           | 7 700 00  |
| 1 (2    | Restaurant              | F 000 CF             | 43        | Iron Hill Brewery             | 7,796 SF  |
| 1/3     | Rally House             | 5,000 SF             | 45        | Ulta Beauty                   | 10,219 SF |
| 1/32    | Adorn Me                | 1,650 SF             | 47        | Paper Source                  | 1,458 SF  |
| 1/32A   | Lash Lounge             | 1,105 SF<br>2.300 SF | 48        | Chopt                         | 2,500 SF  |
| 1/33    | Five Guys<br>Island Sun |                      | 49        | Nina's Waffles &<br>Ice Cream | 600 SF    |
| 1/3A    |                         | 3,452 SF             | 50/50P    | La Chele Medical              | 6 070 55  |
| 1/5     | Tanning<br>Norman's     | 6,019 SF             | 50/50B    | Aesthetics                    | 6,078 SF  |
| 1/2     | Hallmark                | 0,019 SF             | 50A       | Plava Bowls                   | 1.475 SF  |
| 1/7     | School of Rock          | 2,700 SF             | 50A<br>53 | Bank of America               | 3,700 SF  |
| ±/ /    | JCHOUL OF MOCK          | 2,700 JF             |           | Builk OF AMERICA              | 5,700 36  |