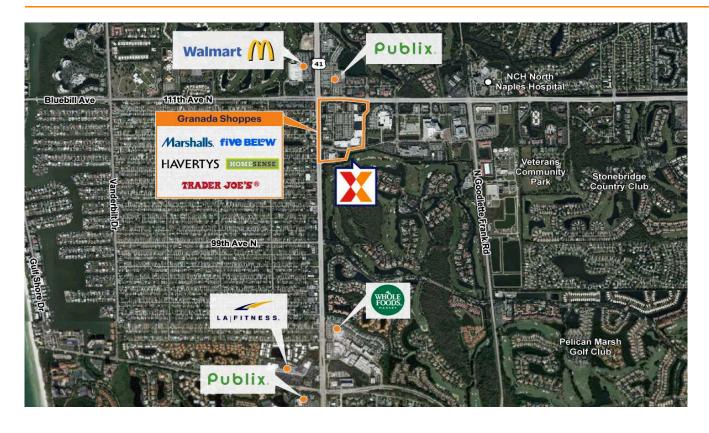

Heavily trafficked community shopping center anchored by popular national tenants including Trader Joe's, Marshalls, HomeSense, Five Below, and Havertys Furniture, drawing an estimated 2.7M annual visits (Placer.ai 2024)

Excellent visibility to 52K+ vehicles daily on both U.S. 41 and Immokalee Road (Kalibrate 2021)

Serves an affluent trade area of 44K+ year-round residents within 3 miles that swells with an additional 33K+ seasonal residents

In addition to beach access, other local attractions include 8 golf courses within a 3-mile radius