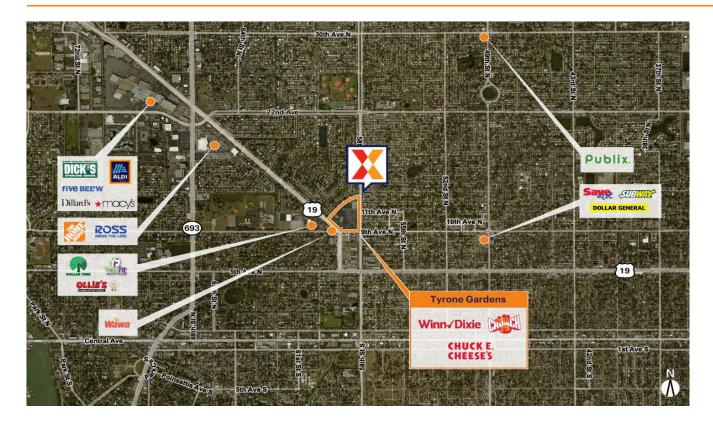

Centrally located at the intersection of Tyrone Blvd and 58th St with visibility from 28K+ and 19K+ vehicles daily, respectively (Kalibrate 2022)

Winn-Dixie-anchored center along with top national retailers including Crunch Fitness

Close proximity to St. Petersburg College with 34K+ students and the 1M+ SF Tyrone Square Mall anchored by Macy's Dillard's, JCPenney & Dick's Sporting Goods (SPC 2024)

\$6M center redevelopment completed in 2023