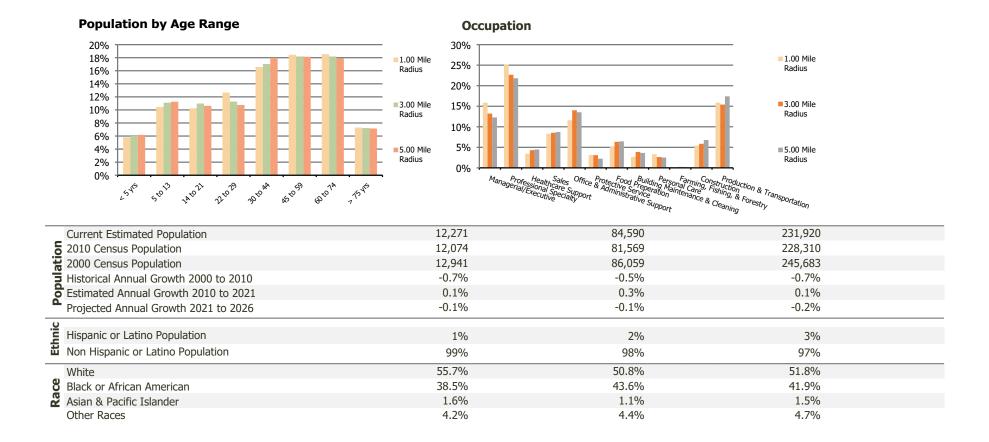

## **Demographic Summary Report**

2000, 2010 Census, 2021 Estimates & 2026 Projections
Calculated using TAS Retrieval

| <b>Brentwood Plaza</b> Cincinnati, OH     | 1.00 Mile Radius | 3.00 Mile Radius | 5.00 Mile Radius |  |
|-------------------------------------------|------------------|------------------|------------------|--|
| Current Year Demographics                 |                  |                  |                  |  |
| Current Population                        | 12,271           | 84,590           | 231,920          |  |
| Total Daytime Pop                         | 9,312            | 70,610           | 236,467          |  |
| Workplace Pop                             | 3,465            | 26,691           | 111,948          |  |
| Average Household Income                  | \$84,025         | \$72,825         | \$68,940         |  |
| Average Disposable Income                 | \$64,286         | \$56,649         | \$54,718         |  |
| Total Households                          | 4,798            | 34,735           | 96,691           |  |
| Median Home Value                         | \$165,063        | \$153,105        | \$153,968        |  |
| College (4+)                              | 36.2%            | 29.4%            | 26.6%            |  |
| Total Consumer Spending/Capita (Weekly)   | \$359            | \$350            | \$348            |  |
| Population per Household                  | 2.13             | 2.01             | 2.47             |  |
| % of Households with Children             | 31.2%            | 27.8%            | 26.3%            |  |
| 2026 Demographic Projections              |                  |                  |                  |  |
| Projected Population                      | 12,184           | 84,076           | 229,299          |  |
| Projected 5 Year Annual Growth Rate (Pop) | -0.1%            | -0.1%            | -0.2%            |  |