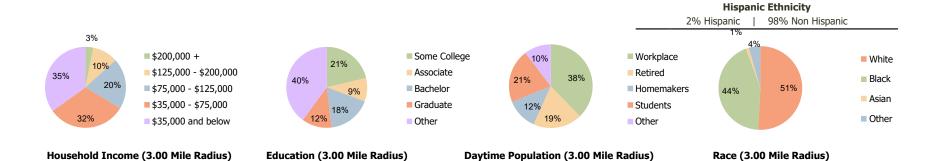

## **Demographic Summary Report**

2000, 2010 Census, 2021 Estimates & 2026 Projections
Calculated using TAS Retrieval

| <b>Brentwood Plaza</b> Cincinnati, OH     | 1.00 Mile Radius | 3.00 Mile Radius | 5.00 Mile Radius |  |
|-------------------------------------------|------------------|------------------|------------------|--|
| Current Year Demographics                 |                  |                  |                  |  |
| Current Population                        | 12,271           | 84,590           | 231,920          |  |
| Total Daytime Pop                         | 9,312            | 70,610           | 236,467          |  |
| Workplace Pop                             | 3,465            | 26,691           | 111,948          |  |
| Average Household Income                  | \$84,025         | \$72,825         | \$68,940         |  |
| Average Disposable Income                 | \$64,286         | \$56,649         | \$54,718         |  |
| Total Households                          | 4,798            | 34,735           | 96,691           |  |
| Median Home Value                         | \$165,063        | \$153,105        | \$153,968        |  |
| College (4+)                              | 36.2%            | 29.4%            | 26.6%            |  |
| Total Consumer Spending/Capita (Weekly)   | \$359            | \$350            | \$348            |  |
| Population per Household                  | 2.13             | 2.01             | 2.47             |  |
| % of Households with Children             | 31.2%            | 27.8%            | 26.3%            |  |
| 2026 Demographic Projections              |                  |                  |                  |  |
| Projected Population                      | 12,184           | 84,076           | 229,299          |  |
| Projected 5 Year Annual Growth Rate (Pop) | -0.1%            | -0.1%            | -0.2%            |  |