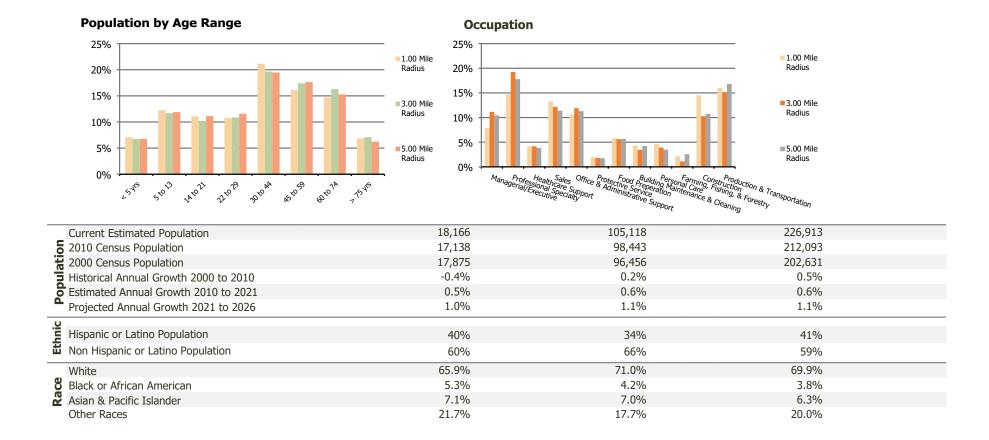

## **Demographic Summary Report**

2000, 2010 Census, 2021 Estimates & 2026 Projections
Calculated using TAS Retrieval

| <b>Briggsmore Plaza</b><br>Modesto, CA    | 1.00 Mile Radius | 3.00 Mile Radius | 5.00 Mile Radius |
|-------------------------------------------|------------------|------------------|------------------|
| Current Year Demographics                 |                  |                  |                  |
| Current Population                        | 18,166           | 105,118          | 226,913          |
| Total Daytime Pop                         | 13,132           | 153,328          | 259,681          |
| Workplace Pop                             | 4,607            | 59,649           | 88,619           |
| Average Household Income                  | \$64,565         | \$80,225         | \$78,262         |
| Average Disposable Income                 | \$54,165         | \$64,755         | \$63,773         |
| Total Households                          | 6,061            | 37,922           | 76,512           |
| Median Home Value                         | \$505,586        | \$613,041        | \$605,878        |
| College (4+)                              | 11.2%            | 19.6%            | 17.3%            |
| Total Consumer Spending/Capita (Weekly)   | \$392            | \$407            | \$404            |
| Population per Household                  | 2.13             | 2.01             | 2.47             |
| % of Households with Children             | 34.2%            | 30.4%            | 33.4%            |
| 026 Demographic Projections               |                  |                  |                  |
| Projected Population                      | 19,086           | 110,920          | 239,803          |
| Projected 5 Year Annual Growth Rate (Pop) | 1.0%             | 1.1%             | 1.1%             |