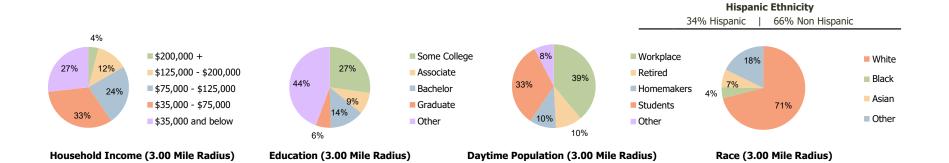

## **Demographic Summary Report**

2000, 2010 Census, 2021 Estimates & 2026 Projections
Calculated using TAS Retrieval

| <b>Briggsmore Plaza</b><br>Modesto, CA    | 1.00 Mile Radius | 3.00 Mile Radius | 5.00 Mile Radius |
|-------------------------------------------|------------------|------------------|------------------|
| Current Year Demographics                 |                  |                  |                  |
| Current Population                        | 18,166           | 105,118          | 226,913          |
| Total Daytime Pop                         | 13,132           | 153,328          | 259,681          |
| Workplace Pop                             | 4,607            | 59,649           | 88,619           |
| Average Household Income                  | \$64,565         | \$80,225         | \$78,262         |
| Average Disposable Income                 | \$54,165         | \$64,755         | \$63,773         |
| Total Households                          | 6,061            | 37,922           | 76,512           |
| Median Home Value                         | \$505,586        | \$613,041        | \$605,878        |
| College (4+)                              | 11.2%            | 19.6%            | 17.3%            |
| Total Consumer Spending/Capita (Weekly)   | \$392            | \$407            | \$404            |
| Population per Household                  | 2.13             | 2.01             | 2.47             |
| % of Households with Children             | 34.2%            | 30.4%            | 33.4%            |
| 026 Demographic Projections               |                  |                  |                  |
| Projected Population                      | 19,086           | 110,920          | 239,803          |
| Projected 5 Year Annual Growth Rate (Pop) | 1.0%             | 1.1%             | 1.1%             |